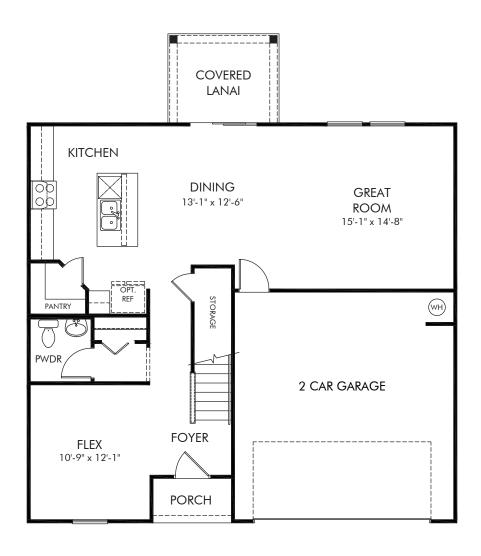

Cypress Meadows - Signature Series | Marigold | First Floor Approx. 2,340 sq. ft. | 4 Bed | 2.5 Bath | 2 Car Garage | 2 Story

Any floorplan and/or elevation rendering is an artist's conceptual rendering intended to provide a general overview, but any such rendering does not constitute actual plans and specifications for any home. Renderings and pictures are representative and may depict floorplans, elevations, options, upgrades, landscaping, and other features and amenities that are not included as part of all homes and/or may not be available for all lots and/or in all communities. Renderings may not be drawn to scales. Square footalages and dimensions are approximate and may vary in construction and depending on the standard of measurement used, engineering and meninicipal requirements, or other site-specific conditions. Homes may be constructed with its the reverse of the floorplan rendering. Plans are copyrighted and/or otherwise subject to intellectual property rights of Meritage and/or others and cannot be reproduced or copied without Meritage's prior written consent. Plans and specifications, home features, and community information are subject to change, and homes to prior sale, at any time without notice or obligation. Pictures and other promotional materials are representative and may depict or contain floor plans, square footages, elevations, options, upgrades, landscaping, pool/spa, furnishings, appliances, and designer/decorator features and amenities that are not included as part of the home and/or may not be available in all communities. See sales associate for details. Meritage Homes Corporation. ©2025 Meritage Homes Corporation. ©2025 Meritage Homes Corporation. All rights reserved.