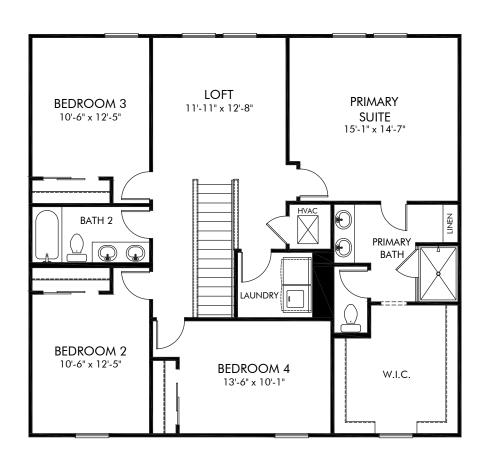

Cypress Meadows - Signature Series | Marigold | Second Floor Approx. 2,340 sq. ft. | 4 Bed | 2.5 Bath | 2 Car Garage | 2 Story

Any floorplan and/or elevation rendering is an artist's conceptual rendering intended to provide a general overview, but any such rendering does not constitute actual plans and specifications for any home. Renderings and pictures are representative and may depict floorplans, elevations, options, upgrades, landscaping, and other features and amenities that are not included as part of all homes and/or may not be available for all lots and/or in all communities. Renderings may not be drawn to scales. Square footalges and dimensions are approximate and may vary in construction and depending on the standard of measurement used, engineering and menicipal requirements, or other site-specific conditions. Homes may be constructed with a floorplan that is the reverse of the floorplan rendering. Plans are copyrighted and/or otherwise subject to intellectual property rights of Meritage and/or others and cannot be reproduced or copied without Meritage's prior written consent. Plans and specifications, home features, and community information are subject to change, and homes to prior sale, at any time without notice or obligation. Pictures and other promotional materials are representative and may depict or contain floor plans, square footages, elevations, options, upgrades, landscaping, pool/spa, furnishings, appliances, and designer/decorator features and amenities that are not included as part of the home and/or may not be available in all communities. See sales associate for details. Meritage Homes Corporation. ©2025 Meritage Homes Corporation. ©2025 Meritage Homes Corporation. All rights reserved.