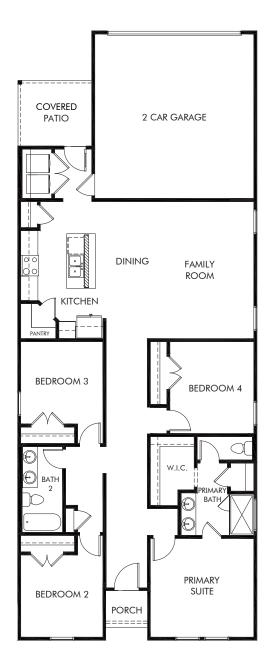

## The Coronado | Plan L740 Approx. 1,584 sq. ft. | 4 Bed | 2 Bath | 2 Car Garage | 1 Story

REV 05/21 DFW L740

Any floorplan and/or elevation rendering is an artist's conceptual rendering intended to provide a general overview, but any such rendering does not constitute actual plans and specifications for any home. Renderings and pictures are representative and may depict floorplans, elevations, options, upgrades, landscaping, and other features and amenities that are not included as part of all homes and/or may not be available for all lots and/or in all communities. Renderings may not be crawn to scale. Square footages and dimensions are approximate and may vary in construction and depending on the standard of measurement used, engineering and municipal requirements, or other site-specific conditions. Homes may be constructed with a floorplan that is the reverse of the floorplan rendering. Plans are copyrighted and/or otherwise subject to intellectual property rights of Meritage and/or others and cannot be reproduced or copied without Meritage's prior written consent. Plans and specifications, home features, and community information are subject to change, and homes to prior sale, at any time without notice or obligation. Pictures and other promotional materials are representative and may depict or conical floor plans, square footages, elevations, options, upgrades, landscaping, pol/spa, furnishings, appliances, and designer/decorator features and community information are subject to change, and home and/or may not be available in all communities. Not an offer or solicitation to sell real property. Offers to sell real property may only be made and accepted at the standard for energy-efficient homes@, and Life. Buitt. Butter, @ are registered trademarks of Meritage Homes Corporation. @C2021 Meritage Homes Scorporation. All rights reserved.