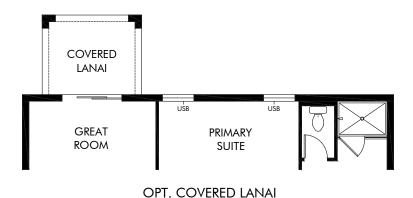

Eden Hills - Signature Series | Daphne | Options Approx. 1,695 sq. ft. | 3 Bed | 2 Bath | 2 Car Garage | 1 Story

FLEX LIVING OPTIONS: Opt. Covered Lanai

Any floorplan and/or elevation rendering is an artist's conceptual rendering intended to provide a general overview, but any such rendering does not constitute actual plans and specifications for any home. Renderings and pictures are representative and may depict floorplans, elevations, options, upgrades, landscaping, and other features and amenities that are not included as part of all homes and/or may not be available for all lots and/or in all communities. Renderings may not be drawn to scales. Square footalages and dimensions are approximate and may vary in construction and depending on the standard of measurement used, engineering and municipal requirements, or other site-specific conditions. Homes may be constructed with a floorplan that is the reverse of the floorplan rendering. Plans are copyrighted and/or otherwise subject to intellectual property rights of Meritage and/or others and cannot be reproduced or copied without Meritage's prior written consent. Plans and specifications, home features, and community information are subject to change, and homes to prior sale, at any time without notice or obligation. Pictures and other promotional materials are representative and may depict or contain floor plans, square footages, elevations, options, upgrades, landscaping, pool/spa, furnishings, appliances, and designer/decorator features and amenities that are not included as part of the home and/or may not be available in all communities. Not an offer or solicitation to sell real property. Offers to sell real property may only be made and accepted at the sales center for individual Meritage Homes Corporation. ©2023 Meritage Homes Corporation. All rights reserved.