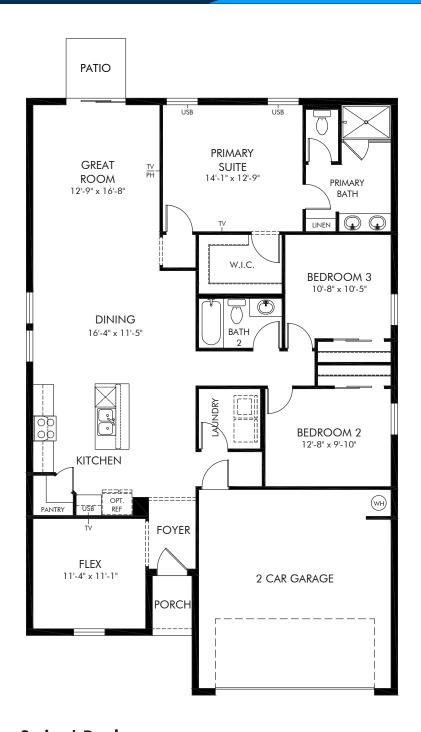

Eden Hills - Signature Series | Daphne Approx. 1,695 sq. ft. | 3 Bed | 2 Bath | 2 Car Garage | 1 Story

REV 02/21

FLEX LIVING OPTIONS: Opt. Covered Lanai

Any floorplan and/or elevation rendering is an artist's conceptual rendering intended to provide a general overview, but any such rendering does not constitute actual plans and specifications for any home. Renderings and pictures are representative and may depict floorplans, elevations, options, upgrades, landscaping, and other features and amenities that are not included as part of all homes and/or may not be available for all lots and/or in all communities. Renderings may not be drawn to scales. Square footalages and dimensions are approximate and may vary in construction and depending on the standard of measurement used, engineering and municipal requirements, or other site-specific conditions. Homes may be constructed with a floorplan that is the reverse of the floorplan rendering. Plans are copyrighted and/or otherwise subject to intellectual property rights of Meritage and/or others and cannot be reproduced or copied without Meritage's prior written consent. Plans and specifications, home features, and community information are subject to change, and homes to prior sale, at any time without notice or obligation. Pictures and other promotional materials are representative and may depict or contain floor plans, square footages, elevations, options, upgrades, landscaping, pool/spa, furnishings, appliances, and designer/decorator features and amenities that are not included as part of the home and/or may not be available in all communities. Not an offer or solicitation to sell real property. Offers to sell real property may only be made and accepted at the sales center for individual Meritage Homes Corporation. ©2023 Meritage Homes Corporation. All rights reserved.