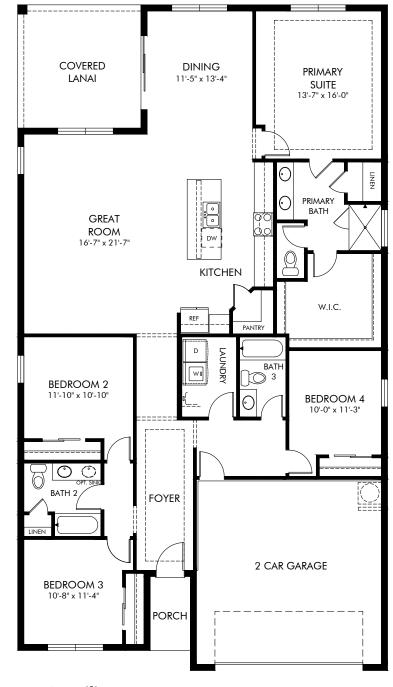

## Coasterra - Reserve Series | Emilia Approx. 2,190 sq. ft. | 4 Bed | 3 Bath | 2 Car Garage | 1 Story

Any floorplan and/or elevation rendering is an artist's conceptual rendering intended to provide a general overview, but any such rendering does not constitute actual plans and specifications for any home. Renderings and pictures are representative and may depict floorplans, elevations, options, upgrades, landscaping, and other features and amenities that are not included as part of all homes and/or may not be available for all lots and/or in all communities. Renderings may not be drawn to scale. Square footages and dimensions are approximate and may vary in construction and depending on the standard of measurement used, engineering and municipal requirements, or other site-specific conditions. Homes may be constructed with a floorplan that is the reverse of the floorplan rendering. Plans are copyrighted and/or otherwise subject to intellectual property rights of Meritage and/or others and cannot be reproduced or copied without Meritage's prior written consent. Plans and specifications, home features, and other promotional materials are representative and may depict or contain floor plans, square footages, elevations, options, upgrades, landscaping, pool/spa, furnishings, appliances, and designer/decorator features and amenities. Not an offer or solicitation to sell real property. Offers to sell real property may only be made and accepted at the sales center for individual Meritage Homes Sorporation. ©2025 Meritage Homes Corporation. All rights reserved.