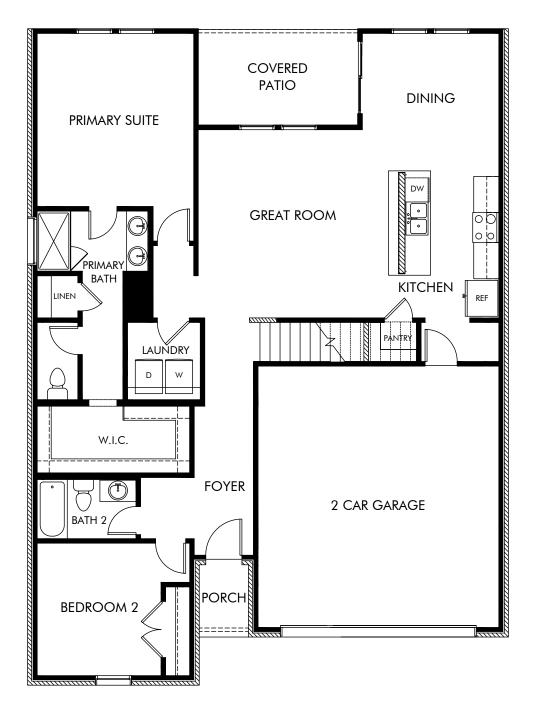

The lan/C465 | First Floor
Approx. 2,363 sq. ft. | 4 Bed | 3 Bath | 2 Car Garage | 2 Story

Any floorplan and/or elevation rendering is an artist's conceptual rendering intended to provide a general overview, but any such rendering does not constitute actual plans and specifications for any home. Renderings and pictures are representative and may depict floorplans, elevations, options, upgrades, landscaping, and other features and amenities that are not included as part of all homes and/or may not be available for all lots and/or in all communities. Renderings may not be drawn to scales. Square footalages and dimensions are approximate and may vary in construction and depending on the standard of measurement used, engineering and meninicipal requirements, or other site-specific conditions. Homes may be constructed with its the reverse of the floorplan rendering. Plans are copyrighted and/or otherwise subject to intellectual property rights of Meritage and/or others and cannot be reproduced or copied without Meritage's prior written consent. Plans and specifications, home features, and community information are subject to change, and homes to prior sale, at any time without notice or obligation. Pictures and other promotional materials are representative and may depict or contain floor plans, square footages, elevations, options, upgrades, landscaping, pool/spa, furnishings, appliances, and designer/decorator features and amenities that are not included as part of the home and/or may not be available in all communities. See sales associate for details. Meritage Homes Corporation. ©2025 Meritage Homes Corporation. ©2025 Meritage Homes Corporation. All rights reserved.