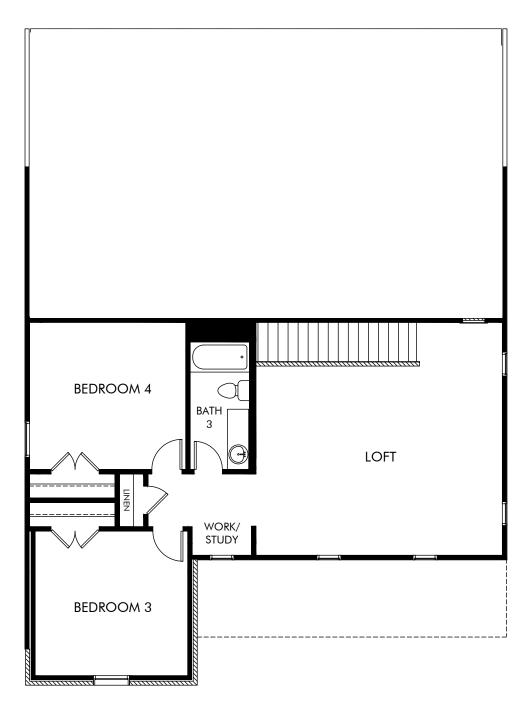

The Ian/C465 | Second Floor
Approx. 2,363 sq. ft. | 4 Bed | 3 Bath | 2 Car Garage | 2 Story

Any floorplan and/or elevation rendering is an artist's conceptual rendering intended to provide a general overview, but any such rendering does not constitute actual plans and specifications for any home. Renderings and pictures are representative and may depict floorplans, elevations, options, upgrades, landscaping, and other features and amenities that are not included as part of all homes and/or may not be available for all lots and/or in all communities. Renderings may not be drawn to scales. Square footalages and dimensions are approximate and may vary in construction and depending on the standard of measurement used, engineering and meninicipal requirements, or other site-specific conditions. Homes may be constructed with its the reverse of the floorplan rendering. Plans are copyrighted and/or otherwise subject to intellectual property rights of Meritage and/or others and cannot be reproduced or copied without Meritage's prior written consent. Plans and specifications, home features, and community information are subject to change, and homes to prior sale, at any time without notice or obligation. Pictures and other promotional materials are representative and may depict or contain floor plans, square footages, elevations, options, upgrades, landscaping, pool/spa, furnishings, appliances, and designer/decorator features and amenities that are not included as part of the home and/or may not be available in all communities. See sales associate for details. Meritage Homes Corporation. ©2025 Meritage Homes Corporation. ©2025 Meritage Homes Corporation. All rights reserved.