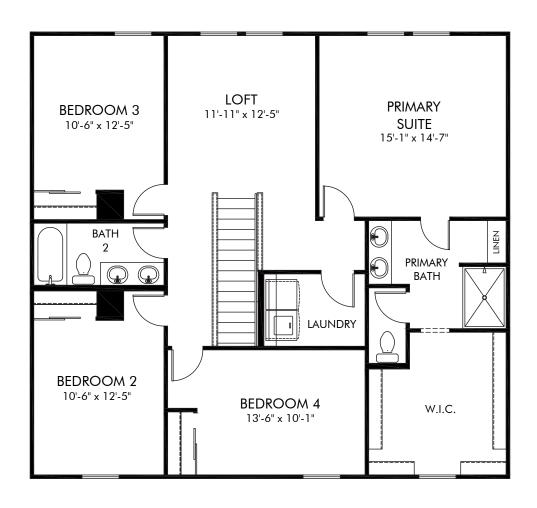

Salt Meadows - Classic Series | Marigold | Second Floor Approx. 2,340 sq. ft. | 4 Bed | 2.5 Bath | 2 Car Garage | 2 Story

REV 08/20

Any floorplan and/or elevation rendering is an artist's conceptual rendering intended to provide a general overview, but any such rendering does not constitute actual plans and specifications for any home. Renderings and pictures are representative and may depict floorplans, elevations, options, upgrades, landscaping, and other features and amenities that are not included as part of all homes and/or may not be available for all lots and/or in all communities. Renderings may not be drawn to scales. Square footalages and dimensions are approximate and may vary in construction and depending on the standard of measurement used, engineering and municipal requirements, or other site-specific conditions. Homes may be constructed with a floorplan that is the reverse of the floorplan rendering. Plans are copyrighted and/or otherwise subject to intellectual property rights of Meritage and/or others and cannot be reproduced or copied without Meritage's prior written consent. Plans and specifications, home features, and community information are subject to change, and homes to prior sale, at any time without notice or obligation. Pictures and other promotional materials are representative and may depict or contain floor plans, square footages, elevations, options, upgrades, landscaping, pool/spa, furnishings, appliances, and designer/decorator features and amenities that are not included as part of the home and/or may not be available in all communities. Not an offer or solicitation to sell real property. Offers to sell real property may only be made and accepted at the sales center for individual Meritage Homes Corporation. ©2023 Meritage Homes Corporation. All rights reserved.