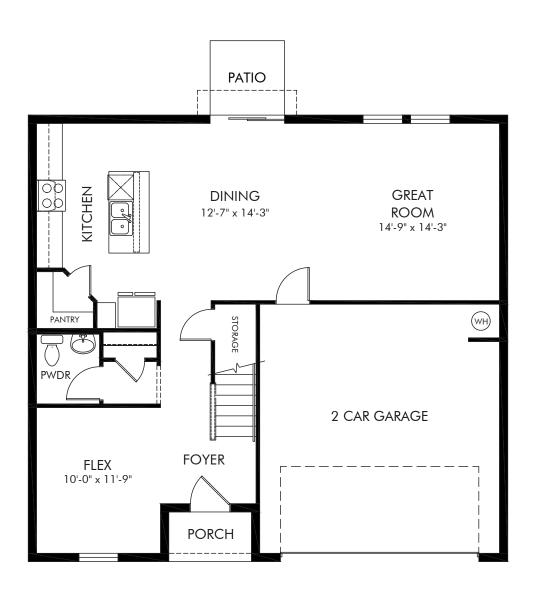

Salt Meadows - Classic Series | Marigold | First Floor Approx. 2,340 sq. ft. | 4 Bed | 2.5 Bath | 2 Car Garage | 2 Story

REV 08/20

Any floorplan and/or elevation rendering is an artist's conceptual rendering intended to provide a general overview, but any such rendering does not constitute actual plans and specifications for any home. Renderings and pictures are representative and may depict floorplans, elevations, options, upgrades, landscaping, and other features and amenities that are not included as part of all homes and/or may not be available for all lots and/or in all communities. Renderings may not be drawn to scale. Square footalegs and dimensions are approximate and may vary in construction and depending on the standard of measurement used, engineering and municipal requirements, or other site-specific conditions. Homes may be constructed with a floorplan that is the reverse of the floorplan rendering. Plans are copyrighted and/or otherwise subject to intellectual property rights of Meritage and/or others and cannot be reproduced or copied without Meritage's prior written consent. Plans and specifications, home features, and community information are subject to change, and homes to prior sale, at any time without notice or obligation. Pictures and other promotional materials are representative and may depict or contain floor plans, square footages, elevations, options, upgrades, landscaping, pool/spa, furnishings, appliances, and designer/decorator features and amenities that are not included as part of the home and/or may not be available in all communities. Not an offer or solicitation to sell real property. Offers to sell real property may only be made and accepted at the sales center for individual Meritage Homes Corporation. ©2023 Meritage Homes Corporation. All rights reserved.