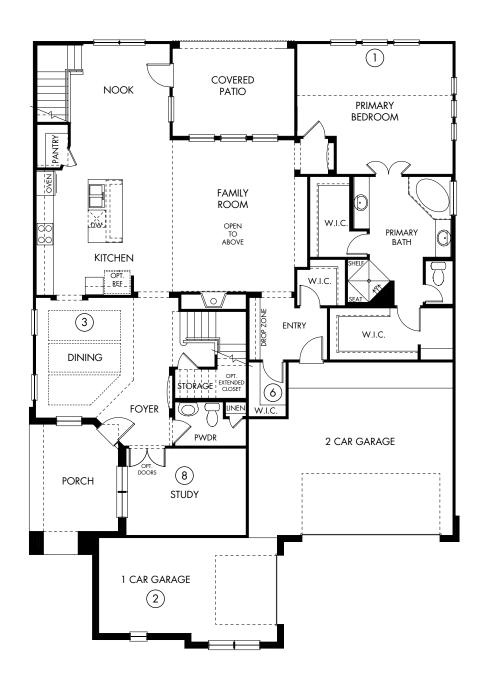

The Jasmine | Plan 538T | First Floor Approx. 4,060 sq. ft. | 5 Bed | 3.5 Bath | 3-Car Garage | 2 Story

> Rev 19-010 DFW 1MU 538T

Any floorplan and/or elevation rendering is an artist's conceptual rendering intended to provide a general overview, but any such rendering does not constitute actual plans and specifications for any home. Renderings and pictures are representative and may depict floorplans, elevations, options, upgrades, landscaping, and other features and amenities that are not included as part of all homes and/or may not be available for all lots and/or in all communities. Renderings may not be drawn to scale. Square footalages and dimensions are approximate and may vary in construction and depending on the standard of measurement used, engineering and municipal requirements, or other site-specific conditions. Homes may be constructed with a floorplan that is the reverse of the floorplan rendering. Plans are copyrighted and/or otherwise subject to intellectual property rights of Meritage and/or others and cannot be reproduced or copied without Meritage's prior written consent. Plans and specifications, home features, and community information are subject to change, and homes to prior sale, at any time without notice or obligation. Pictures and other promotional materials are representative and may depict or contain floor plans, square footages, elevations, options, upgrades, landscaping, pool/spa, furnishings, appliances, and designer/decorator features and amenities that are not included as part of the home and/or may not be available in all communities. Not an offer or solicitation to sell real property. Offers to sell real property may only be made and accepted at the sales center for individual Meritage Homes Corporation. ©2022 Meritage Homes Corporation. All rights reserved.