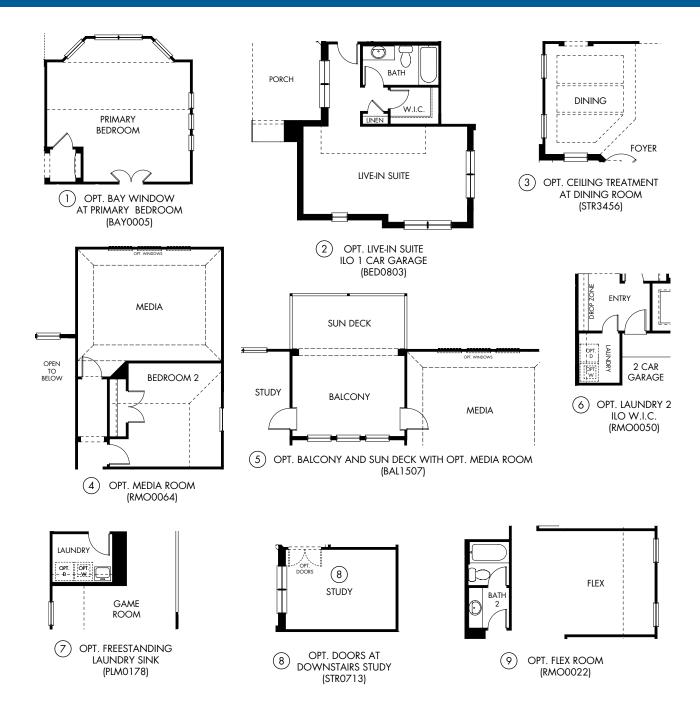

## The Jasmine | Plan 538T | Options

Approx. 4,060 sq. ft. | 5 Bed | 3.5 Bath | 3-Car Garage | 2 Story

**FLEX LIVING OPTIONS:** Opt. Bay Window at Primary Bedroom, Opt. Live-in Suite, Opt. Ceiling Treatment at Dining Room, Opt. Media Room, Opt. Balcony and Sun Deck, Opt. Laundry 2, Opt. Freestanding Sink at Laundry, Opt. Doors at Downstairs Study, Opt. Flex Room