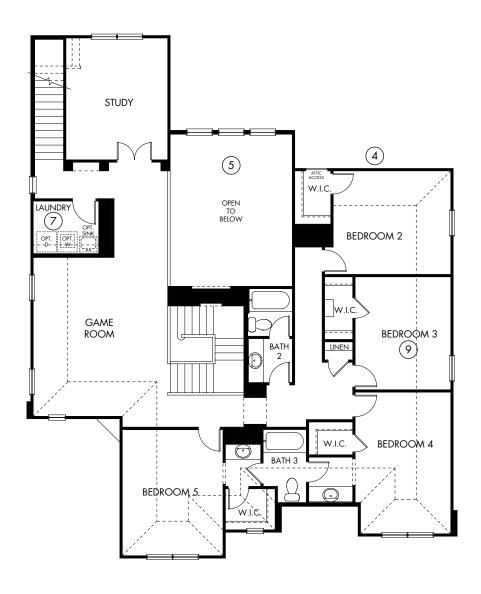

## The Jasmine | Plan 538T | Second Floor Approx. 4,060 sq. ft. | 5 Bed | 3.5 Bath | 3-Car Garage | 2 Story

Any floorplan and/or elevation rendering is an artist's conceptual rendering intended to provide a general overview, but any such rendering does not constitute actual plans and specifications for any home. Renderings and pictures are representative and may depict floorplans, elevations, options, upgrades, landscaping, and other features and amenities that are not included as part of all homes and/or may not be available for all lots and/or in all communities. Renderings may not be drawn to scale. Square footalges and dimensions are approximate and may vary in construction and depending on the standard of measurement used, engineering and menticipal requirements, or other site-specific conditions. Homes may be constructed with a floorplan transferring the footage and/or otherwise subject to intellectual property rights of Meritage and/or others and cannot be reproduced or copied without Meritage's prior written consent. Plans and specifications, home features, and community information are subject to change, and homes to prior sale, at any time without notice or obligation. Pictures and other promotional materials are representative and may depict or contain floor plans, square footages, elevations, options, upgrades, landscaping, pool/spa, furnishings, appliances, and designer/decorator features and amenities that are not included as part of the home and/or may not be available in all communities. Not an offer or solicitation to sell real property. Offers to sell real property may only be made and accepted at the sales cannot included as part of the homes Corporation. ©2022 Meritage Homes Corporation, Meritage Homes Corporation, Meritage Homes Corporation, Meritage Homes Corporation, All rights reserved.