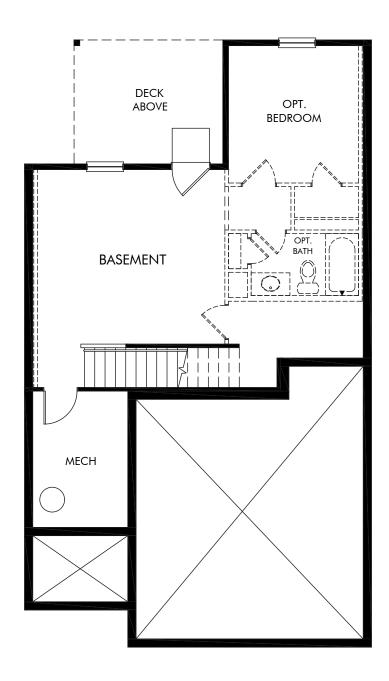

Parc Terrace | Dallas Basement/Plan 342B | Basement Approx. 1,749 sq. ft. | 3 Bed | 2.5 Bath | 2 Car Garage | 2 Story | Unfinished Basement

Any floorplan and/or elevation rendering is an artist's conceptual rendering intended to provide a general overview, but any such rendering does not constitute actual plans and specifications for any home. Renderings and pictures are representative and may depict floorplans, elevations, options, upgrades, landscaping, and other features and amenities that are not included as part of all homes and/or may not be available for all lots and/or in all communities. Renderings may not be drawn to scale. Square footages and dimensions are approximate and may vary in construction and depending on the standard of measurement used, engineering and municipal requirements, or other site-specific conditions. Homes may be constructed with a floorplan that is the reverse of the floorplan rendering. Plans are copyrighted and/or otherwise subject to intellectual property rights of Meritage and/or others and cannot be reproduced or copied without Meritage's prior written consent. Plans and specifications, home features, and community information are subject to change, and homes to prior sale, at any time without notice or obligation. Pictures and other promotional materials are representative and may depict or contain floor plans, square footages, elevations, options, upgrades, landscaping, pool/spa, furnishings, appliances, and designer/decorator features and amenities that are not included as part of the home and/or may not be available in all communities. Not an offer or solicitation to sell real property, Offers to sell real property may only be made and as part of the home and/or may not be available in all communities. Not an offer or solicitation to sell real property may only be made and accepted at the sales center for individual Meritage Homes Corporation. © 2021 Meritage Homes Corporation, All rights reserved.