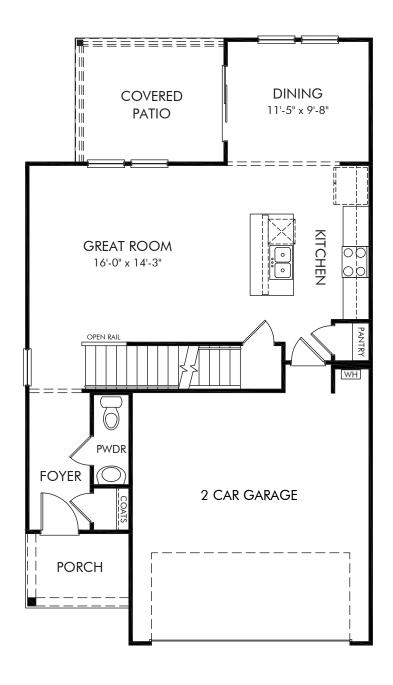

Parc Terrace | Dallas Basement/Plan 342B | First Floor Approx. 1,749 sq. ft. | 3 Bed | 2.5 Bath | 2 Car Garage | 2 Story | Unfinished Basement

REV 06/20

Any floorplan and/or elevation rendering is an artist's conceptual rendering intended to provide a general overview, but any such rendering does not constitute actual plans and specifications for any home. Renderings and pictures are representative and may depict floorplans, elevations, options, upgrades, landscaping, and other features and amenities that are not included as part of all homes and/or may not be available for all lots and/or in all communities. Renderings may not be drawn to scale. Square footages and dimensions are approximate and may vary in construction and depending on the standard of measurement used, engineering and municipal requirements, or other site-specific conditions. Homes may be constructed with a floorplan that is the reverse of the floorplan rendering. Plans are copyrighted and/or otherwise subject to intellectual property rights of Meritage and/or others and cannot be reproduced or copied without Meritage's prior written consent. Plans and specifications, home features, and community information are subject to change, and homes to prior sale, at any time without notice or obligation. Pictures and other promotional materials are representative and may depict or contain floor plans, square footages, elevations, options, upgrades, landscaping, pool/spa, furnishings, appliances, and designer/decorator features and amenities that are not included as part of the home and/or may not be available in all communities. Not an offer or solicitation to sell real property, Offers to sell real property may only be made and an accepted at the sales center for individual Meritage Homes Corporation. © 2021 Meritage Homes Corporation, All rights reserved.