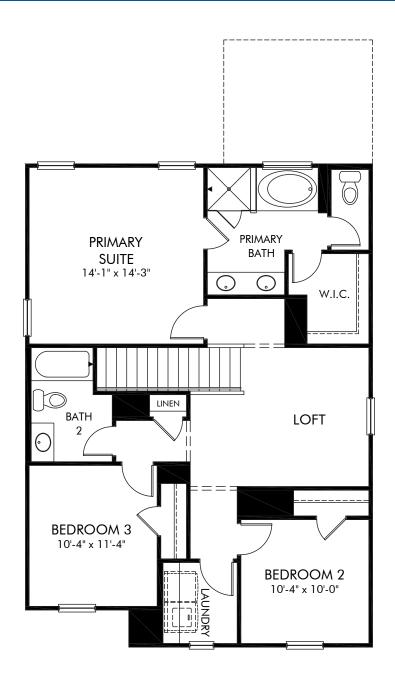

Parc Terrace | Dallas Basement/Plan 342B | Second Floor Approx. 1,749 sq. ft. | 3 Bed | 2.5 Bath | 2 Car Garage | 2 Story | Unfinished Basement

Any floorplan and/or elevation rendering is an artist's conceptual rendering intended to provide a general overview, but any such rendering does not constitute actual plans and specifications for any home. Rendering and pictures are representative and may depict floorplans. elevations, options, upgrades, landscaping, and other features and amenities that are not included as part of all homes and/or may not be available for all lots and/or in all communities. Renderings may not be drawn to scale. Square footages and dimensions are approximate and may vary in construction and depending on the standard of measurement used, engineering and municipal requirements, or other site-specific conditions. Homes may be constructed with a floorplan that is the reverse of the floorplan rendering. Plans are copyrighted and/or otherwise subject to intellectual property rights of Meritage and/or others and cannot be reproduced or copied without Meritage's prior written consent. Plans and specifications, home features, and community information are subject to change, and homes to prior sale, at any time without notice or obligation. Pictures and other promotional materials are representative and may depict or contain floor plans, square footages, elevations, options, upgrades, landscaping, pool/spa, furnishings, appliances, and designer/decorator features and amenities that are not included as part of the home and/or may not be available in all communities. Not an offer or solicitation to sell real property. Offers to sell real property may only be made and accepted at the sales center for individual Meritage Homes communities See sales associate for details. Meritage Homes®, Setting the standard for energy-efficient homes®, and Life. Built. Better.® are registered trademarks of Meritage Homes Corporation. ©2021 Meritage Homes Corporation. All rights reserved.