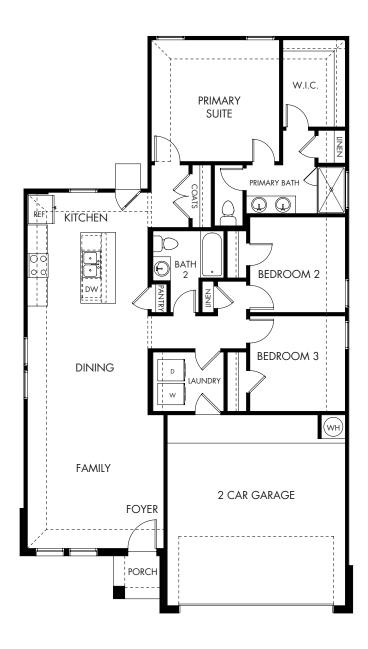

## Eastern Wells | The Braman | Plan 810 | First Floor Approx. 1,363 sq. ft. | 3 Bed | 2 Bath | 2-Car Garage | 1 Story

Rev 24-0919 AUS 810

Any floorplan and/or elevation rendering is an artist's conceptual rendering intended to provide a general overview, but any such rendering does not constitute actual plans and specifications for any home. Renderings and pictures are representative and may depict floorplans, elevations, options, upgrades, landscaping, and other features and amenities that are not included as part of all homes and/or may not be available for all lots and/or in all communities. Renderings may not be drawn to scale. Square footadges and dimensions are approximate and may vary in construction and depending on the standard of measurement used, engineering and municipal requirements, or other site-specific conditions. Homes may be constructed with a floorplan that is the reverse of the floorplan rendering. Plans are copyrighted and/or otherwise subject to intellectual property rights of Meritage and/or others and cannot be reproduced or copied without Meritage's prior written consent. Plans and specifications, home features, and community information are subject to change, and homes to prior sale, at any time without notice or obligation. Pictures and other promotional materials are representative and may depict or contain floor plans, square footages, elevations, options, upgrades, landscaping, pool/spa, furnishings, appliances, and designer/decorator features and amenities that are not included as part of the home and/or may not be available in all communities. Not an offer or solicitation to sell real property. Offers to sell real property may only be made and accepted at the sales center for individual Meritage Homes Corporation. ©2023 Meritage Homes Corporation. If plans reserved.