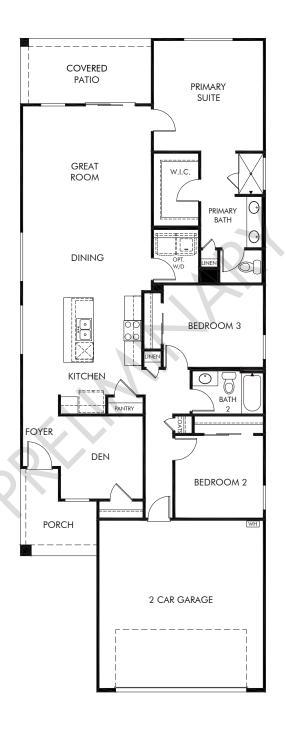

## Hanson Ridge | Ethan/Plan 1600 Approx. 1,602 sq. ft. | 3 Bed | 2 Bath | 2 Car Garage | 1 Story

REV 03/21

Any floorplan and/or elevation rendering is an artist's conceptual rendering intended to provide a general overview, but any such rendering does not constitute actual plans and specifications for any home. Renderings and pictures are representative and may depict floorplans, elevations, options, upgrades, landscaping, and other features and amenities that are not included as part of all homes and/or may not be available for all lots and/or in all communities. Renderings may not be drawn to scale. Square footalgase and dimensions are approximate and may vary in construction and depending on the standard of measurement used, engineering and menicipal requirements, or other site-specific conditions. Homes may be constructed with a floorplan transferring the footage and/or otherwise subject to intellectual property rights of Meritage and/or others and cannot be reproduced or copied without Meritage's prior written consent. Plans and specifications, home features, and community information are subject to change, and homes to prior sale, at any time without notice or obligation. Pictures and other promotional materials are representative and may depict or contain floor plans, square footages, elevations, options, upgrades, landscaping, pool/spa, furnishings, appliances, and designer/decorator features and amenities that are not included as part of the home and/or may not be available in all communities. Benefit and the property may only be made and accepted at the sales center for individual Meritage Homes Corporation. ©2021 Meritage Homes Corporation. All rights reserved.