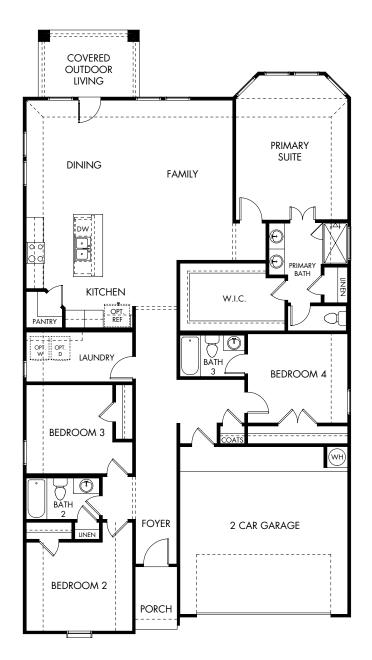

## Riverbend at Double Eagle - Boulevard | The Preston | Plan 403 Approx. 2,044 sq. ft. | 4 Bed | 3 Bath | 2 Garage | 1 Story

Rev 3-7-22

Any floorplan and/or elevation rendering is an artist's conceptual rendering intended to provide a general overview, but any such rendering does not constitute actual plans and specifications for any home. Renderings and pictures are representative and may depict floorplans, elevations, options, upgrades, landscaping, and other features and amenities that are not included as part of all homes and/or may not be available for all lots and/or in all communities. Renderings may not be drawn to scale. Square footages and dimensions are approximate and may vary in construction and depending on the standard of measurement used, engineering and municipal requirements, or other site-specific conditions. Homes may be constructed with a floorplan that is the reverse of the floorplan rendering. Plans are copyrighted and/or otherwise subject to intellectual property rights of Meritage and/or others and cannot be reproduced or copied without Meritage's prior written consent. Plans and specifications, home features, and community information are subject to change, and homes to prior sale, at any time without notice or obligation. Pictures and other promotional materials are representative and may depict or contain floor plans, square footages, elevations, options, upgrades, landscaping, pool/spa, trunishings, appliances, and designer/decorator features and amenities that are not included as part of the home and/or may not be available in all communities. Not an offer or solicitation to sell real property. Offers to sell real property may only be made and accepted at the sales center for individual Meritage Homes Son and Life. Built, Built, Better & are registered trademarks of Meritage Homes Corporation. @Cot2 Weritage Homes Corporation. All rights reserved.