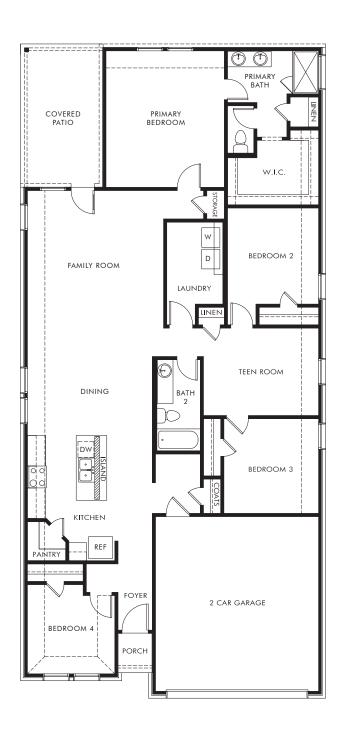

## The Allen | Plan L840

Approx. 1,988 sq. ft. | 4 Bed | 2 Bath | 2 Car Garage | 1 Story

Any floorplan and/or elevation rendering is an artist's conceptual rendering intended to provide a general overview, but any such rendering does not constitute actual plans and specifications for any home. Renderings and pictures are representative and may depict floorplans, elevations, options, upgrades, landscaping, and other features and amenities that are not included as part of all homes and/or may not be available for all lots and/or in all communities. Renderings may not be drawn to scales. Square footalages and dimensions are approximate and may vary in construction and depending on the standard of measurement used, engineering and meninicipal requirements, or other site-specific conditions. Homes may be constructed with its the reverse of the floorplan rendering. Plans are copyrighted and/or otherwise subject to intellectual property rights of Meritage and/or others and cannot be reproduced or copied without Meritage's prior written consent. Plans and specifications, home features, and community information are subject to change, and homes to prior sale, at any time without notice or obligation. Pictures and other promotional materials are representative and may depict or contain floor plans, square footages, elevations, options, upgrades, landscaping, pool/spa, furnishings, appliances, and designer/decorator features and amenities that are not included as part of the home and/or may not be available in all communities. See sales associate for details. Meritage Homes Corporation. ©2025 Meritage Homes Corporation. ©2025 Meritage Homes Corporation. All rights reserved.