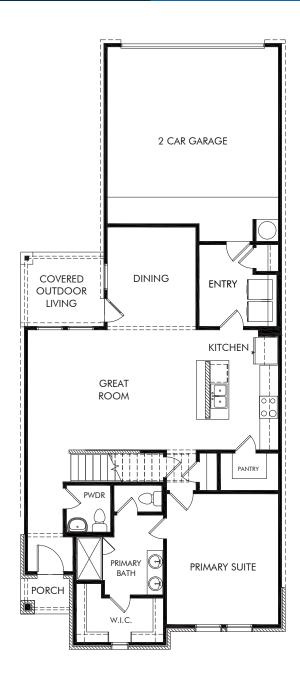

Flora | The Santa Fe/762 | First Floor Approx. 2,126 sq. ft. | 4 Bed | 2.5 Bath | 2 Car Garage | 2 Story

Any floorplan and/or elevation rendering is an artist's conceptual rendering intended to provide a general overview, but any such rendering does not constitute actual plans and specifications for any home. Renderings and pictures are representative and may depict floorplans, elevations, options, upgrades, landscaping, and other features and amenities that are not included as part of all homes and/or may not be available for all lots and/or in all communities. Renderings may not be drawn to scales. Square footalages and dimensions are approximate and may vary in construction and depending on the standard of measurement used, engineering and meninicipal requirements, or other site-specific conditions. Homes may be constructed with its the reverse of the floorplan rendering. Plans are copyrighted and/or otherwise subject to intellectual property rights of Meritage and/or others and cannot be reproduced or copied without Meritage's prior written consent. Plans and specifications, home features, and community information are subject to change, and homes to prior sale, at any time without notice or obligation. Pictures and other promotional materials are representative and may depict or contain floor plans, square footages, elevations, options, upgrades, landscaping, pool/spa, furnishings, appliances, and designer/decorator features and amenities that are not included as part of the home and/or may not be available in all communities. See sales associate for details. Meritage Homes Corporation. ©2024 Meritage Homes Corporation. All rights reserved.