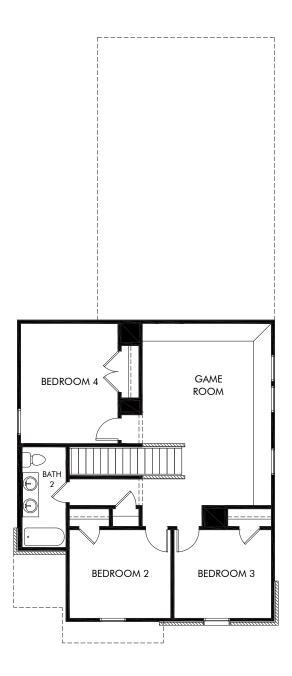

Flora | The Santa Fe/762 | Second Floor Approx. 2,126 sq. ft. | 4 Bed | 2.5 Bath | 2 Car Garage | 2 Story

Any floorplan and/or elevation rendering is an artist's conceptual rendering intended to provide a general overview, but any such rendering does not constitute actual plans and specifications for any home. Renderings and pictures are representative and may depict floorplans, elevations, options, upgrades, landscaping, and other features and amenities that are not included as part of all homes and/or may not be available for all lots and/or in all communities. Renderings may not be drawn to scale. Square footalges and dimensions are approximate and may vary in construction and depending on the standard of measurement used, engineering and municipal requirements, or other site-specific conditions. Homes may be constructed with a floorplan that is the reverse of the floorplan rendering. Plans are copyrighted and/or otherwise subject to intellectual property rights of Meritage and/or others and cannot be reproduced or copied without Meritage's prior written consent. Plans and specifications, home features, and community information are subject to change, and homes to prior sale, at any time without notice or obligation. Pictures and other promotional materials are representative and may depict or contain floor plans, square footages, elevations, options, upgrades, landscaping, pool/spa, furnishings, appliances, and designer/decorator features and amenities that are not included as part of the home and/or may not be available in all communities. Not an offer or solicitation to sell real property. Offers to sell real property may only be made and accepted at the sales canter for individual Meritage Homes Corporation. ©2024 Meritage Homes Corporation, All rights reserved.