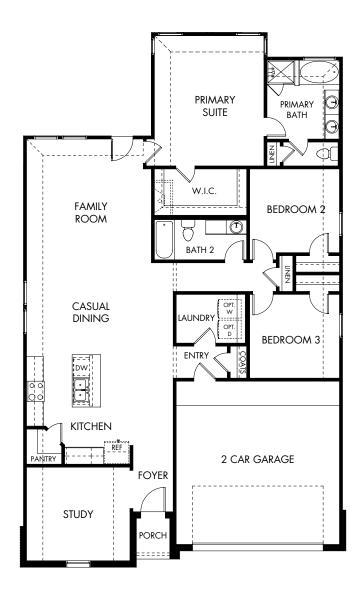

## The Oleander LN | Plan L401 | First Floor Approx. 1,831 sq. ft. | 3 Bed | 2 Bath | 2-Car Garage | 1 Story

Rev 5-15-23 HOU L401 LN

Any floorplan and/or elevation rendering is an artist's conceptual rendering intended to provide a general overview, but any such rendering does not constitute actual plans and specifications for any home. Renderings and pictures are representative and may depict floorplans, elevations, options, upgrades, landscaping, and other features and amenities that are not included as part of all homes and/or may not be available for all lots and/or in all communities. Renderings may not be drawn to scale. Square footalages and dimensions are approximate and may vary in construction and depending on the standard of measurement used, engineering and municipal requirements, or other site-specific conditions. Homes may be constructed with a floorplan that is the reverse of the floorplan rendering. Plans are copyrighted and/or otherwise subject to intellectual property rights of Meritage and/or others and cannot be reproduced or copied without Meritage's prior written consent. Plans and specifications, home features, and community information are subject to change, and homes to prior sale, at any time without notice or obligation. Pictures and other promotional materials are representative and may depict or contain floor plans, square footages, elevations, options, upgrades, landscaping, pool/spa, furnishings, appliances, and designer/decorator features and amenities that are not included as part of the home and/or may not be available in all communities. Not an offer or solicitation to sell real property. Offers to sell real property may only be made and accepted at the sales center for individual Meritage Homes Corporation. ©2023 Meritage Homes Corporation. All rights reserved.