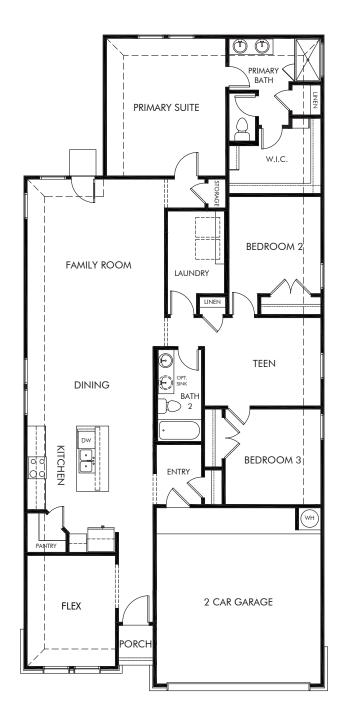

Scenic Crest - Premier Series | The Allen | Plan 840 1,995 sq. ft. | 3 Bed | 2 Bath | 2 Car Garage | 1 Story

Any floorplan and/or elevation rendering is an artist's conceptual rendering intended to provide a general overview, but any such rendering does not constitute actual plans and specifications for any home. Renderings and pictures are representative and may depict floorplans, elevations, options, upgrades, landscaping, and other features and amenities that are not included as part of all homes and/or may not be available for all lots and/or in all communities. Renderings may not be drawn to scale. Any provided dimensions are approximate and actual dimensions may vary. Homes may be constructed with a floorplan that is the reverse of the floorplan rendering. Plans are copyrighted and/or otherwise subject to intellectual property rights of Meritage and/or others and cannot be reproduced or copied without Meritage's prior written consent. Plans and specifications, home features, and community information are subject to change, and homes to prior sale, at any time without notice or obligation. Additionally, deviations and variations may exist in any constructed home, including, without limitation: (i) substitution of materials and equipment of substantially equal or better quality; (ii) minor style, lot orientation, and color changes; (iii) minor variances in square footage and in room and space dimensions, and in window, door, utility outlet, and other improvement locations; (iv) changes as may be required by any state, federal, county, or local governmental authority in order to accommodate requested selections and/or options; and (v) value engineering and field changes.