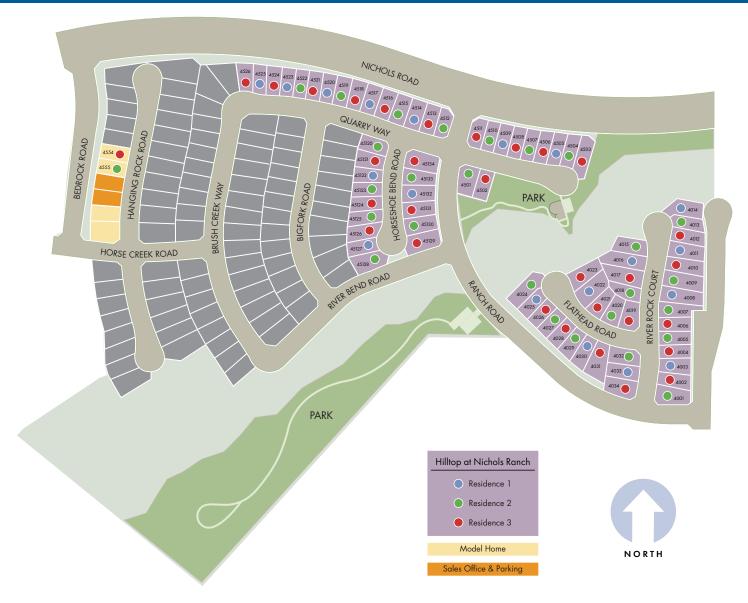

## Hilltop at Nichols Ranch

29533 Hanging Rock Road, Lake Elsinore, CA 92532

This map depiction is not an official site plan, may not be drawn to scale, and may not reflect all easements and other matters affecting the community. Rather, it is an artist's conceptual rendering intended to give buyer a general overview of the contemplated community. This map depiction does not constitute a guaranty that the community will be built out or developed as shown and Meritage has not made, does not make, and specifically negates and disclaims any representations, warranties, and guarantees with respect to the map depiction, including, but not limited to, any depiction or description of any physical characteristics of the community or any improvements pertaining there, and any depiction or description of the real estate comprising or contemplated to community or any entire services fee facilities, etc.) contemplated to be a part of the community may make changes in the design and plan of the community, and in any currently contemplated timing of the development of the community, and was any and all such changes.