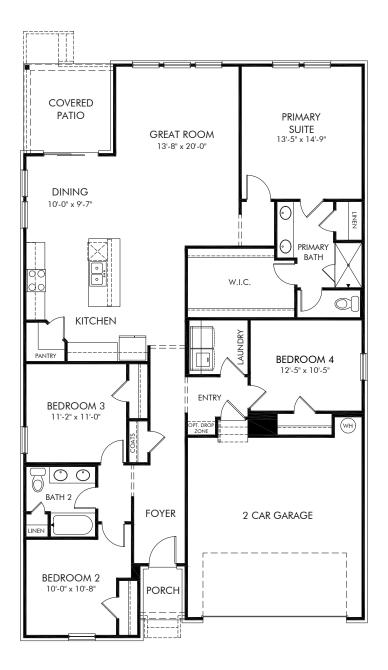

## Walkers Hill | Newport/444

Approx. 1,835 sq. ft. | 3 Bed | 2 Bath | 2 Car Garage | 1 Story

Any floorplan and/or elevation rendering is an artist's conceptual rendering intended to provide a general overview, but any such rendering does not constitute actual plans and specifications for any home. Renderings and pictures are representative and may depict floorplans, elevations, options, upgrades, landscaping, and other features and amenities that are not included as part of all homes and/or may not be available for all lots and/or in all communities. Renderings may not be drawn to scale. Square footalges and dimensions are approximate and may vary in construction and depending on the standard of measurement used, engineering and municipal requirements, or other site-specific conditions. Homes may be constructed with a floorplan that is the reverse of the floorplan rendering. Plans are copyrighted and/or otherwise subject to intellectual property rights of Meritage and/or others and cannot be reproduced or copied without Meritage's prior written consent. Plans and specifications, home features, and community information are subject to change, and homes to prior sale, at any time without notice or obligation. Pictures and other promotional materials are representative and may depict or contain floor plans, square footages, elevations, options, upgrades, landscaping, pool/spa, furnishings, appliances, and designer/decorator features and amenities that are not included as part of the home and/or may not be available in all communities. Not an offer or solicitation to sell real property. Offers to sell real property may only be made and accepted at the sales canter for individual Meritage Homes Corporation. ©2024 Meritage Homes Corporation, All rights reserved.