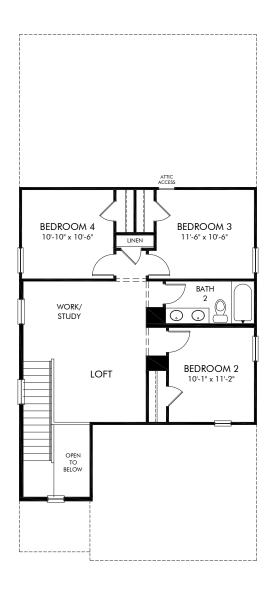

Parc Terrace | Sydney/Plan 344 | Second Floor 2,018 sq. ft. | 4 Bed | 2.5 Bath | 2 Car Garage | 2 Story

Any floorplan and/or elevation rendering is an artist's conceptual rendering intended to provide a general overview, but any such rendering does not constitute actual plans and specifications for any home. Renderings and pictures are representative and may depict floorplans, elevations, options, upgrades, landscaping, and other features and amenities that are not included as part of all homes and/or may not be available for all lots and/or in all communities. Renderings may not be drawn to scale. Any provided dimensions are approximate and actual dimensions may vary. Homes may be constructed with a floorplan that is the reverse of the floorplan rendering. Plans are copyrighted and/or otherwise subject to intellectual property rights of Meritage and/or others and cannot be reproduced or copied without Meritage's prior written consent. Plans and specifications, home features, and community information are subject to change, and homes to prior sale, at any time without notice or obligation. Additionally, deviationally, deviationally, deviations and variations may exist in any constructed home, including, without limitation: (i) substitution of materials and equipment of substantially equal or better quality; (ii) minor style, lot orientation, and color changes; (iii) minor variances in square footage and in room and space dimensions, and in window, door, utility outlet, and other improvement locations; (iv) changes as may be required by any state, federal, county, or local governmental authority in order to accommodate requested selections and/or options; and (iv) value engineering and field changes.