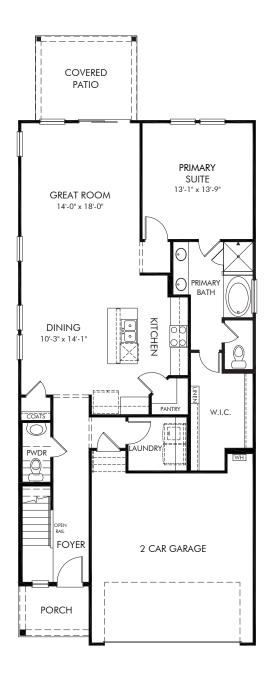

Parc Terrace | Sydney/Plan 344 | First Floor 2,018 sq. ft. | 4 Bed | 2.5 Bath | 2 Car Garage | 2 Story

REV 06/20

Any floorplan and/or elevation rendering is an artist's conceptual rendering intended to provide a general overview, but any such rendering does not constitute actual plans and specifications for any home. Renderings and pictures are representative and may depict floorplans, elevations, options, upgrades, landscaping, and other features and amenities that are not included as part of all homes and/or may not be available for all lots and/or in all communities. Renderings may not be drawn to scale. Any provided dimensions are approximate and actual dimensions may vary. Homes may be constructed with a floorplan that is the reverse of the floorplan rendering. Plans are copyrighted and/or otherwise subject to intellectual property rights of Meritage and/or others and cannot be reproduced or copied without Meritage's prior written consent. Plans and specifications, home features, and community information are subject to change, and homes to prior sale, at any time without notice or obligation. Additionally, deviationally, deviationally, deviations and variations may exist in any constructed home, including, without limitation: (i) substitution of materials and equipment of substantially equal or better quality; (ii) minor style, lot orientation, and color changes; (iii) minor variances in square footage and in room and space dimensions, and in window, door, utility outlet, and other improvement locations; (iv) changes as may be required by any state, federal, county, or local governmental authority in order to accommodate requested selections and/or options; and (iv) value engineering and field changes.