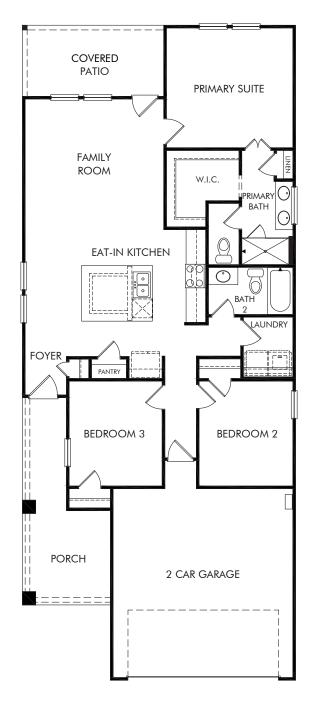

## The Sequoia | Plan L311

Approx. 1,270 sq. ft. | 3 Bed | 2 Bath | 2 Car Garage | 1 Story

REV 06/22

Any floorplan and/or elevation rendering is an artist's conceptual rendering intended to provide a general overview, but any such rendering does not constitute actual plans and specifications for any home. Renderings and pictures are representative and may depict floorplans, elevations, options, upgrades, landscaping, and other features and amenities that are not included as part of all homes and/or may not be available for all lots and/or in all communities. Renderings may not be drawn to scale. Square footages and dimensions are approximate and may vary in construction and depending on the standard of measurement used, engineering and municipal requirements, or other site-specific conditions. Homes may be constructed with a floorplan that is the reverse of the floorplan rendering. Plans are copyrighted and/or otherwise subject to intellectual property rights of Meritage and/or others and cannot be reproduced or copied without Meritage's prior written consent. Plans and specifications, home features, and community information are subject to change, and homes to prior sale, at any time without notice or obligation. Pictures and other promotional materials are representative and may depict or contain floor plans, square footages, elevations, options, upgrades, landscaping, pool/spa, furnishings, appliances, and designer/decorator features and amenities that are not included as part of the home and/or may not be available in all communities. Not an offer or solicitation to sell real property, Offers to sell real property may only be made and accepted at the sales center for individual Meritage Homes Corporation. © 2022 Meritage Homes Corporation, All rights reserved.