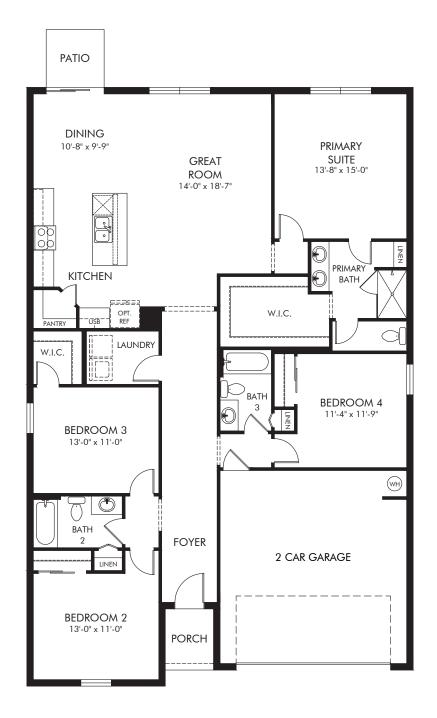

## Lantana Grove | Hibiscus 1,988 sq. ft. | 4 Bed | 3 Bath | 2 Car Garage | 1 Story

REV 02/21

Any floorplan and/or elevation rendering is an artist's conceptual rendering intended to provide a general overview, but any such rendering does not constitute actual plans and specifications for any home. Renderings and pictures are representative and may depict floorplans, elevations, options, upgrades, landscaping, and other features and amenities that are not included as part of all homes and/or may not be available for all lots and/or in all communities. Renderings may not be drawn to scale. Any provided dimensions are approximate and actual dimensions may vary. Homes may be constructed with a floorplan that is the reverse of the floorplan rendering. Plans are copyrighted and/or otherwise subject to intellectual property rights of Meritage and/or others and cannot be reproduced or copied without Meritage's prior written consent. Plans and specifications, home features, and community information are subject to change, and homes to prior sale, at any time without notice or obligation. Additionally, deviationally, deviationally, deviations and variations may exist in any constructed home, including, without limitation: (i) substitution of materials and equipment of substantially equal or better quality; (ii) minor style, lot orientation, and color changes; (iii) minor variances in square footage and in room and space dimensions, and in window, door, utility outlet, and other improvement locations; (iv) changes as may be required by any state, federal, county, or local governmental authority in order to accommodate requested selections and/or options; and (iv) value engineering and field changes.