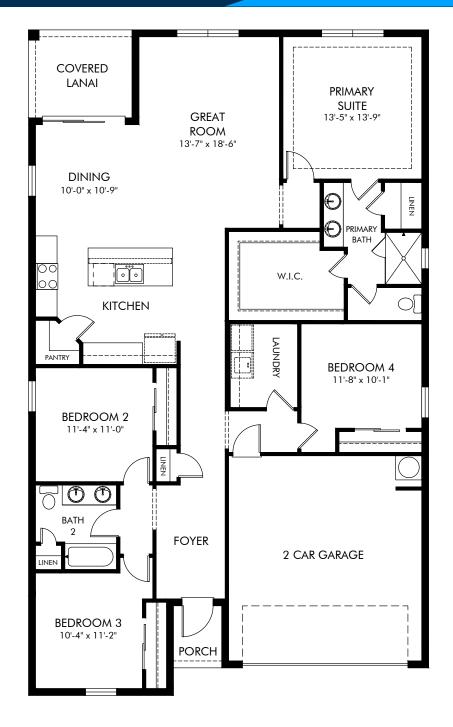

Azalea | Corsica

Approx. 1,908 sq. ft. | 4 Bed | 2 Bath | 2 Car Garage | 1 Story

REV 06/22

Any floorplan and/or elevation rendering is an artist's conceptual rendering intended to provide a general overview, but any such rendering does not constitute actual plans and specifications for any home. Renderings and pictures are representative and may depict floorplans, elevations, options, upgrades, landscaping, and other features and amenities that are not included as part of all homes and/or may not be available for all lots and/or in all communities. Renderings may not be drawn to scale. Square footadges and dimensions are approximate and may vary in construction and depending on the standard of measurement used, engineering and municipal requirements, or other site-specific conditions. Homes may be constructed with a floorplan tractist is the reverse of the floorplan rendering. Plans are copyrighted and/or otherwise subject to intellectual property rights of Meritage and/or others and cannot be reproduced or copied without Meritage's prior written consent. Plans and specifications, home features, and community information are subject to change, and homes to prior sale, at any time without notice or obligation. Pictures and other promotional materials are representative and may depict or contain floor plans, square footages, elevations, options, upgrades, landscaping, pool/spa, furnishings, appliances, and designer/decorator features and amenities that are not included as part of the home and/or may not be available in all communities. Not an offer or solicitation to sell real property. Offers to sell real property may only be made and accepted at the sales center for individual Meritage Homes Corporation. ©2023 Adeitage Homes Corporation. All rights reserved.