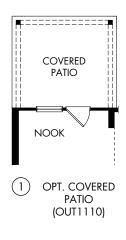

## The Cedar | Plan 4012 | Options

Approx. 3,044 sq. ft. | 4 Bed | 2.5 Bath | 2-Car Garage | 2 Story

**FLEX LIVING OPTIONS:** Opt. Covered Patio, Opt. Media Room, Opt. Bath 3, Opt. Freestanding Laundry Sink, Opt. Bay Window at Primary Bedroom, Opt. Study