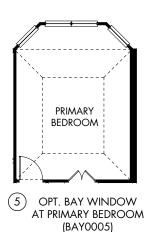

## The Cedar | Plan 4012 | Options

Approx. 3,044 sq. ft. | 4 Bed | 2.5 Bath | 2-Car Garage | 2 Story

**FLEX LIVING OPTIONS:** Opt. Covered Patio, Opt. Media Room, Opt. Bath 3, Opt. Freestanding Laundry Sink, Opt. Bay Window at Primary Bedroom, Opt. Study