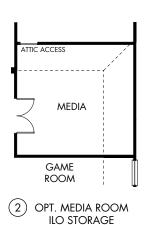

## The Cedar | Plan 4012 | Options

Approx. 3,044 sq. ft. | 4 Bed | 2.5 Bath | 2-Car Garage | 2 Story

**FLEX LIVING OPTIONS:** Opt. Covered Patio, Opt. Media Room, Opt. Bath 3, Opt. Freestanding Laundry Sink, Opt. Bay Window at Primary Bedroom, Opt. Study