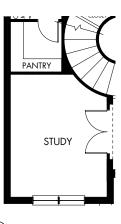

(RMO0012)

6 OPT. STUDY ILO DINING (RM00015)

## The Cedar | Plan 4012 | Options

Approx. 3,044 sq. ft. | 4 Bed | 2.5 Bath | 2-Car Garage | 2 Story

**FLEX LIVING OPTIONS:** Opt. Covered Patio, Opt. Media Room, Opt. Bath 3, Opt. Freestanding Laundry Sink, Opt. Bay Window at Primary Bedroom, Opt. Study