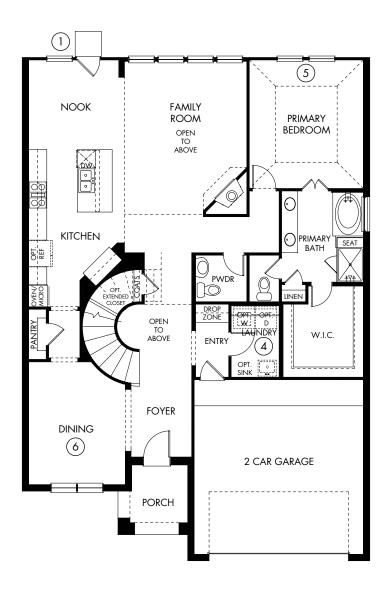

## The Cedar | Plan 4012 | First Floor Approx. 3,044 sq. ft. | 4 Bed | 2.5 Bath | 2-Car Garage | 2 Story

Rev 19-018 DFW 4012

Any floorplan and/or elevation rendering is an artist's conceptual rendering intended to provide a general overview, but any such rendering does not constitute actual plans and specifications for any home. Renderings and pictures are representative and may depict floorplans, elevations, options, upgrades, landscaping, and other features and amenities that are not included as part of all homes and/or may not be available for all lots and/or in all communities. Renderings may not be drawn to scale. Square footalages and dimensions are approximate and may vary in construction and depending on the standard of measurement used, engineering and municipal requirements, or other site-specific conditions. Homes may be constructed with a floorplan that is the reverse of the floorplan rendering. Plans are copyrighted and/or otherwise subject to intellectual property rights of Meritage and/or others and cannot be reproduced or copied without Meritage's prior written consent. Plans and specifications, home features, and community information are subject to change, and homes to prior sale, at any time without notice or obligation. Pictures and other promotional materials are representative and may depict or contain floor plans, square footages, elevations, options, upgrades, landscaping, pool/spa, furnishings, appliances, and designer/decorator features and amenities that are not included as part of the home and/or may not be available in all communities. Not an offer or solicitation to sell real property. Offers to sell real property may only be made and accepted at the sales center for individual Meritage Homes Corporation. ©2022 Meritage Homes Corporation. All rights reserved.