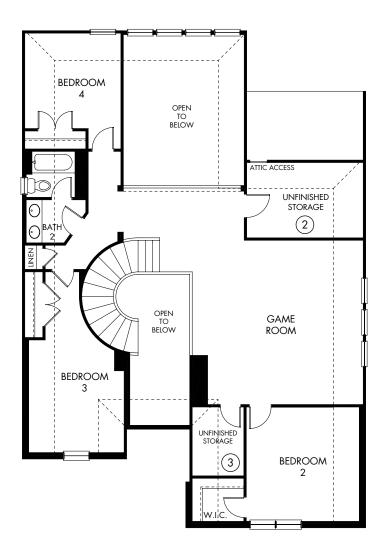

## The Cedar | Plan 4012 | Second Floor Approx. 3,044 sq. ft. | 4 Bed | 2.5 Bath | 2-Car Garage | 2 Story

Any floorplan and/or elevation rendering is an artist's conceptual rendering intended to provide a general overview, but any such rendering does not constitute actual plans and specifications for any home. Renderings and pictures are representative and may depict floorplans, elevations, options, upgrades, landscaping, and other features and amenities that are not included as part of all homes and/or may not be available for all lots and/or in all communities. Renderings may not be drawn to scale. Square footages and dimensions are approximate and may vary in construction and depending on the standard of measurement used, engineering and minicipal requirements, or other site-specific conditions. Homes may be constructed with a floorplan that is the reverse of the floorplan rendering. Plans are copyrighted and/or otherwise subject to intellectual property rights of Meritage and/or others and cannot be reproduced or copied without Meritage's prior written consent. Plans and specifications, home features, and community information are subject to change, and homes to prior sale, at any time without notice or obligation. Pictures and other promotional materials are representative and may depict or contain floor plans, square footages, elevations, options, upgrades, landscaping, pool/spa, furnishings, appliances, and designer/decorator features and amenities that are not included as part of the home and/or may not be available in all communities. Not an offer or solicitation to sell real property, Offers to sell real property may only be made and approach the standard for energy-efficient homes®, and Life. Built. Better.® are registered trademarks of Meritage Homes Corporation. © 2022 Meritage Homes Corporation. All rights reserved.