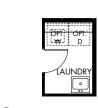

## The Cedar | Plan 4012 | Options

Approx. 3,044 sq. ft. | 4 Bed | 2.5 Bath | 2-Car Garage | 2 Story

**FLEX LIVING OPTIONS:** Opt. Covered Patio, Opt. Media Room, Opt. Bath 3, Opt. Freestanding Laundry Sink, Opt. Bay Window at Primary Bedroom, Opt. Study