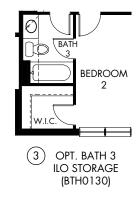

## The Cedar | Plan 4012 | Options

Approx. 3,044 sq. ft. | 4 Bed | 2.5 Bath | 2-Car Garage | 2 Story

**FLEX LIVING OPTIONS:** Opt. Covered Patio, Opt. Media Room, Opt. Bath 3, Opt. Freestanding Laundry Sink, Opt. Bay Window at Primary Bedroom, Opt. Study