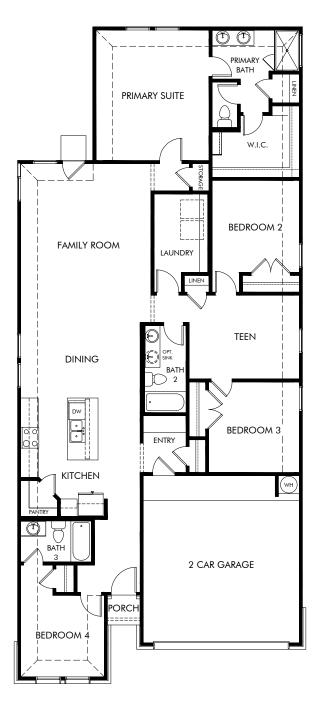

## The Hughes/841 Approx. 2,067 sq. ft. | 4 Bed | 3 Bath | 2 Car Garage | 1 Story

Any floorplan and/or elevation rendering is an artist's conceptual rendering intended to provide a general overview, but any such rendering does not constitute actual plans and specifications for any home. Renderings and pictures are representative and may depict floorplans, elevations, options, upgrades, landscaping, and other features and amenities that are not included as part of all homes and/or may not be available for all lots and/or in all communities. Renderings may not be drawn to scale. Square footages and dimensions are approximate and may vary in construction and depending on the standard of measurement used, engineering and municipal requirements, or other site-specific conditions. Homes may be constructed with a floorplan that is the reverse of the floorplan rendering. Plans are copyrighted and/or otherwise subject to intellectual property rights of Meritage and/or others and cannot be reproduced or copied without Meritage's prior written consent. Plans and specifications, home features, and other promotional materials are representative and may depict or contain floor plans, square footages, elevations, options, upgrades, landscaping, pool/spa, furnishings, appliances, and designer/decorator features and amenities. Not an offer or solicitation to sell real property. Offers to sell real property may only be made and accepted at the sales center for individual Meritage Homes Sorporation. ©2024 Meritage Homes Corporation. All rights reserved.