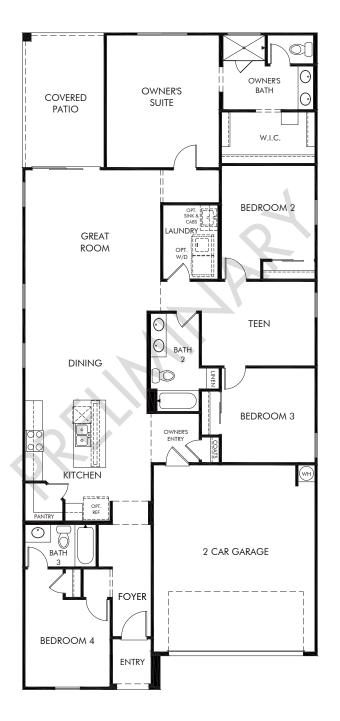

## La Estancia - Arcadia | Eden/Plan 2110 2,027 sq. ft. | 4 Bed | 3 Bath | 2 Car Garage | 1 Story

REV 01/20

Any floorplan and/or elevation rendering is an artist's conceptual rendering intended to provide a general overview, but any such rendering does not constitute actual plans and specifications for any home. Renderings and pictures are representative and may depict floorplans, elevations, options, upgrades, landscaping, and other features and amenities that are not included as part of all homes and/or may not be available for all lots and/or in all communities. Renderings may not be drawn to scale. Any provided dimensions are approximate and actual dimensions may vary. Homes may be constructed with a floorplan that is the reverse of the floorplan rendering. Plans are copyrighted and/or otherwise subject to intellectual property rights of Meritage and/or others and cannot be reproduced or copied without Meritage's prior written consent. Plans and specifications, home features, and community information are subject to change, and homes to prior sale, at any time without notice or obligation. Additionally, deviations and variations may exist in any constructed home, including, without lorientation, and color changes; (iii) minor variances in square footage and in room and space dimensions, and in window, door, utility outlet, and other improvement locations; (iv) changes as may be required by any state, federal, county, or local governmental authority in order to accommodate requested selections and/or options; and (i) value engineering and field changes.