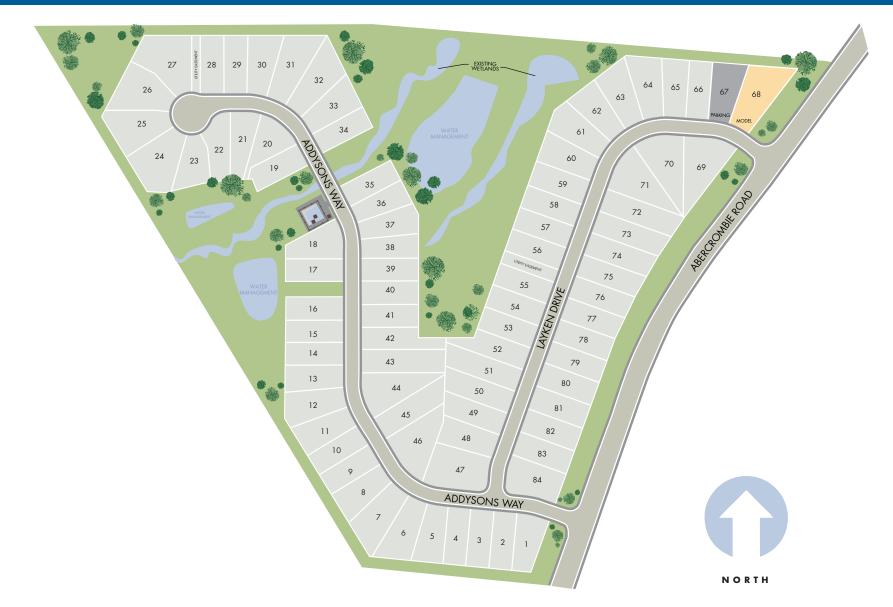

## **Brighton Meadows**

100 Layken Drive, Fountain Inn, SC 29644

This map depiction is not an official site plan, may not be drawn to scale, and may not reflect all easements and other matters affecting the community. Rather, it is an artist's conceptual rendering intended to give buyer a general overview of the contemplated community. This map depiction does not constitute a guaranty that the community will be built out or developed as shown and Meritage has not made, does not make, and specifically negates and disclaims any representations, warranties, and guarantees with respect to the map depiction or description of any physical characteristics of the community or any improvements pertaining thereto, and any depiction or description of the real estate comprising or contemplated to comprise the community or of the units or one post, gazebos, hike and bike trails, exercise facilities, etc.) contemplated to be a part of the community. The party developing the community may make changes in the design and plan of the community (including, without limitation, the number of homes and/or the sizes of lots in the Community), and Meritage reserves the right to make any and all guaranty that the community and Meritage reserves the results the right to make any and all guaranty that the community and Meritage reserves the results the right to make any and all guaranty that the community and Meritage reserves the results that the community and Meritage reserves the results that the community and Meritage reserves the results that the community are results that the co