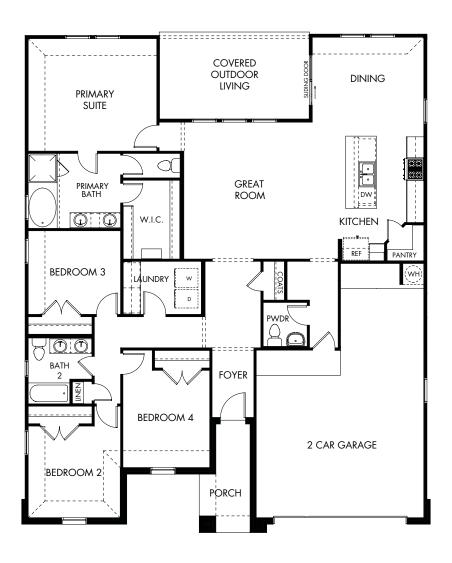

Opal Meadows | The Capital | Plan 520 Approx. 1,969 sq. ft. | 4 Bed | 2.5 Bath | 2-Car Garage | 1 Story

Rev 25-0409 AUS 520

Any floorplan and/or elevation rendering is an artist's conceptual rendering intended to provide a general overview, but any such rendering does not constitute actual plans and specifications for any home. Renderings and pictures are representative and may depict floorplans, elevations, options, upgrades, landscaping, and other features and amenities that are not included as part of all homes and/or may vary in construction and depending on the standard of measurement used, engineering and municipal requirements, or other site-specific conditions. Homes may be constructed with a floorplan that is the reverse of the floorplan rendering. Plans are copyrighted and/or otherwise subject to intellectual property rights of Meritage and/or others and cannot be reproduced or copied without Meritage's prior written consent. Plans and specifications, home features, and community information are subject to change, and homes to prior sale, at any time without notice or obligation. Pictures and other promotional materials are representative and may depict or contain floor plans, square footages, elevations, options, upgrades, landscaping, pool/spa, turnishings, appliances, and designer/decorator features and amenities that are not included as part of the home and/or may not be available in all communities. Not an offer or solicitation to sell real property. Offers to sell real property may only be made and accepted at the selace center of individual Meritage Homes Corporation. ©2023 Meritage Homes Corporation. If plans reserved.