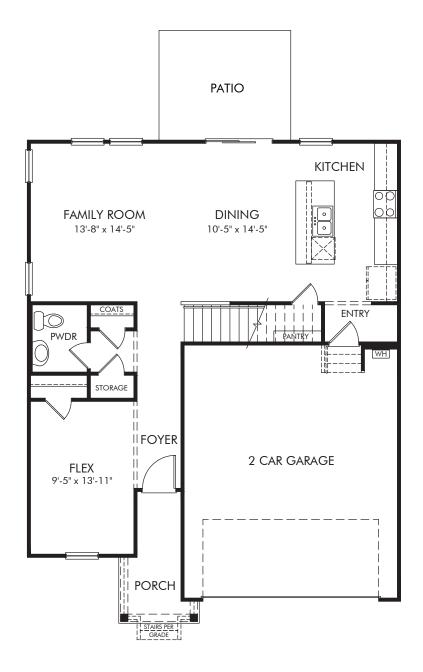

## Harper Landing | Rockwell/Plan 446L | First Floor 2,135 sq. ft. | 3 Bed | 2.5 Bath | 2 Car Garage | 2 Story

REV 04/2020

Any floorplan and/or elevation rendering is an artist's conceptual rendering intended to provide a general overview, but any such rendering does not constitute actual plans and specifications for any home. Renderings and pictures are representative and may depict floorplans, elevations, options, upgrades, landscaping, and other features and amenities that are not included as part of all homes and/or may not be available for all lots and/or in all communities. Renderings may not be drawn to scale. Square footages and dimensions are approximate and may vary in construction and depending on the standard of measurement used, engineering and municipal requirements, or other site-specific conditions. Homes may be constructed with a floorplan that is the reverse of the floorplan rendering. Plans are copyrighted and/or otherwise subject to intellectual property rights of Meritage and/or others and cannot be reproduced or copied without Meritage's prior written consent. Plans and specifications, home features, and community information are subject to change, and homes to prior sale, at any time without notice or obligation. Pictures and other promotional materials are representative and may depict or contain floor plans, square footages, elevations, options, upgrades, landscaping, pool/spa, furnishings, appliances, and designer/decorator features and amenities that are not included as part of the home and/or may not be available in all communities. Not an offer or solicitation to sell real property, Offers to sell real property may only be made and accepted at the sales center for individual Meritage Homes Corporation. © 2022 Meritage Homes Corporation, All rights reserved.