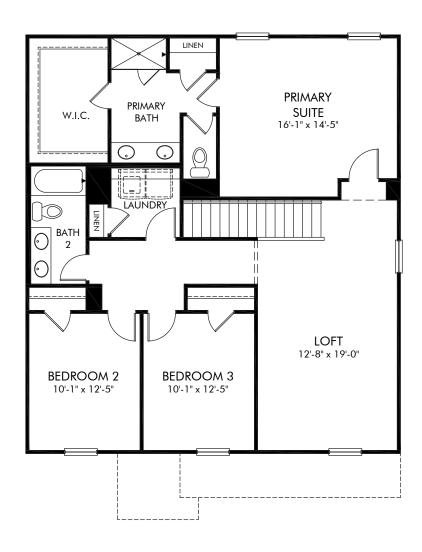

## Harper Landing | Rockwell/Plan 446L | Second Floor 2,135 sq. ft. | 3 Bed | 2.5 Bath | 2 Car Garage | 2 Story

Any floorplan and/or elevation rendering is an artist's conceptual rendering intended to provide a general overview, but any such rendering does not constitute actual plans and specifications for any home. Renderings and pictures are representative and may depict floorplans, elevations, options, upgrades, landscaping, and other features and amenities that are not included as part of all homes and/or may not be available for all lots and/or in all communities. Renderings may not be drawn to scale. Square footages and dimensions are approximate and may vary in construction and depending on the standard of measurement used, engineering and municipal requirements, or other site-specific conditions. Homes may be constructed with a floorplan that is the reverse of the floorplan rendering. Plans are copyrighted and/or otherwise subject to intellectual property rights of Meritage and/or others and cannot be reproduced or copied without Meritage's prior written consent. Plans and specifications, home features, and community information are subject to change, and homes to prior sale, at any time without notice or obligation. Pictures and other promotional materials are representative and may depict or contain floor plans, square footages, elevations, options, upgrades, landscaping, pool/spa, furnishings, appliances, and designer/decorator features and amenities that are not included as part of the home and/or may not be available in all communities. Not an offer or solicitation to sell real property, Offers to sell real property may only be made and accepted at the sales center for individual Meritage Homes Corporation. © 2022 Meritage Homes Corporation, All rights reserved.