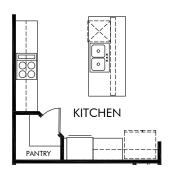

## Community Name | Northbrook/Plan 464 | Options 2,412 sq. ft. | 5 Bed | 3 Bath | 2 Car Garage | 2 Story

REV 05/2020

FLEX LIVING OPTIONS: Opt. Gourmet Kitchen, Opt. Primary Bath 1 or 2, Opt. Screened Porch

Any floorplan and/or elevation rendering is an artist's conceptual rendering intended to provide a general overview, but any such rendering does not constitute actual plans and specifications for any home. Renderings and pictures are representative and may depict floorplans, elevations, options, upgrades, landscaping, and other features and amenities that are not included as part of all homes and/or may not be available for all lots and/or in all communities. Renderings may not be drawn to scale. Any provided dimensions are approximate and actual dimensions may vary. Homes may be constructed with a floorplan that is the reverse of the floorplan rendering. Plans are copyrighted and/or otherwise subject to intellectual property rights of Meritage and/or others and cannot be reproduced or copied without Meritage's prior written consent. Plans and specifications, home features, and community information are subject to change, and homes to prior sale, at any time without notice or obligation. Additionally, deviationally, deviationally, deviations and variations may exist in any constructed home, including, without limitation: (i) substitution of materials and equipment of substantially equal or better quality; (ii) minor style, lot orientation, and color changes; (iii) minor variances in square footage and in room and space dimensions, and in window, door, utility outlet, and other improvement locations; (iv) changes as may be required by any state, federal, county, or local governmental authority in order to accommodate requested selections and/or options; and (iv) value engineering and field changes.