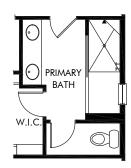

OPT. PRIMARY BATH 1

OPT. PRIMARY BATH 2

**OPT. SCREENED PORCH** 

## Community Name | Northbrook/Plan 464 | Options 2,412 sq. ft. | 5 Bed | 3 Bath | 2 Car Garage | 2 Story

REV 05/2020

FLEX LIVING OPTIONS: Opt. Gourmet Kitchen, Opt. Primary Bath 1 or 2, Opt. Screened Porch