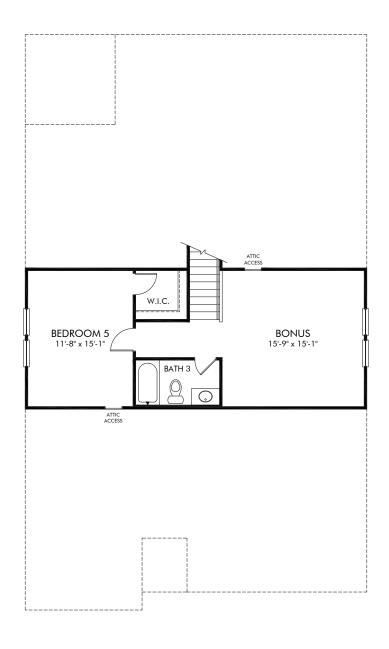

## Community Name | Northbrook/Plan 464 | Second Floor 2,412 sq. ft. | 5 Bed | 3 Bath | 2 Car Garage | 2 Story

REV 05/2020

FLEX LIVING OPTIONS: Opt. Gourmet Kitchen, Opt. Primary Bath 1 or 2, Opt. Screened Porch

Any floorplan and/or elevation rendering is an artist's conceptual rendering intended to provide a general overview, but any such rendering does not constitute actual plans and specifications for any home. Renderings and pictures are representative and may depict floorplans, elevations, options, upgrades, landscaping, and other features and amenities that are not included as part of all homes and/or may not be available for all lots and/or in all communities. Renderings may not be drawn to scale. Any provided dimensions are approximate and actual dimensions may vary. Homes may be constructed with a floorplan that is the reverse of the floorplan rendering. Plans are copyrighted and/or otherwise subject to intellectual property rights of Meritage and/or others and cannot be reproduced or copied without Meritage's prior written consent. Plans and specifications, home features, and community information are subject to change, and homes to prior sale, at any time without notice or obligation. Additionally, deviationally, deviationally, deviations and variations may exist in any constructed home, including, without limitation: (i) substitution of materials and equipment of substantially equal or better quality; (ii) minor style, lot orientation, and color changes; (iii) minor variances in square footage and in room and space dimensions, and in window, door, utility outlet, and other improvement locations; (iv) changes as may be required by any state, federal, county, or local governmental authority in order to accommodate requested selections and/or options; and (iv) value engineering and field changes.