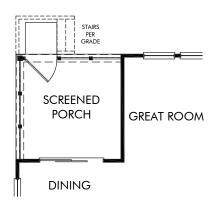

OPT. PRIMARY BATH 1

OPT. PRIMARY BATH 2

**OPT. SCREENED PORCH** 

## Community Name | Northbrook/Plan 464 | Options 2,412 sq. ft. | 5 Bed | 3 Bath | 2 Car Garage | 2 Story

REV 05/2020

FLEX LIVING OPTIONS: Opt. Gourmet Kitchen, Opt. Primary Bath 1 or 2, Opt. Screened Porch