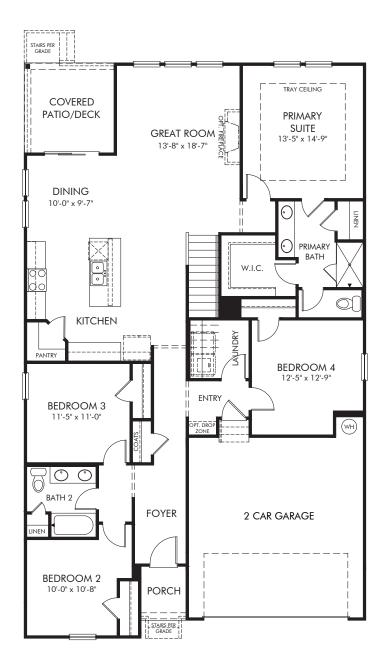

## Community Name | Northbrook/Plan 464 | First Floor 2,412 sq. ft. | 5 Bed | 3 Bath | 2 Car Garage | 2 Story

REV 05/2020

FLEX LIVING OPTIONS: Opt. Gourmet Kitchen, Opt. Primary Bath 1 or 2, Opt. Screened Porch

Any floorplan and/or elevation rendering is an artist's conceptual rendering intended to provide a general overview, but any such rendering does not constitute actual plans and specifications for any home. Renderings and pictures are representative and may depict floorplans, elevations, options, upgrades, landscaping, and other features and amenities that are not included as part of all homes and/or may not be available for all lots and/or in all communities. Renderings may not be drawn to scale. Any provided dimensions are approximate and actual dimensions may vary. Homes may be constructed with a floorplan that is the reverse of the floorplan rendering. Plans are copyrighted and/or otherwise subject to intellectual property rights of Meritage and/or others and cannot be reproduced or copied without Meritage's prior written consent. Plans and specifications, home features, and community information are subject to change, and homes to prior sale, at any time without notice or obligation. Additionally, deviationally, deviationally, deviations and variations may exist in any constructed home, including, without limitation: (i) substitution of materials and equipment of substantially equal or better quality; (ii) minor style, lot orientation, and color changes; (iii) minor variances in square footage and in room and space dimensions, and in window, door, utility outlet, and other improvement locations; (iv) changes as may be required by any state, federal, county, or local governmental authority in order to accommodate requested selections and/or options; and (iv) value engineering and field changes.