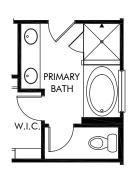

OPT. PRIMARY BATH 1

OPT. PRIMARY BATH 2

**OPT. SCREENED PORCH** 

## Community Name | Northbrook/Plan 464 | Options 2,412 sq. ft. | 5 Bed | 3 Bath | 2 Car Garage | 2 Story

REV 05/2020

FLEX LIVING OPTIONS: Opt. Gourmet Kitchen, Opt. Primary Bath 1 or 2, Opt. Screened Porch