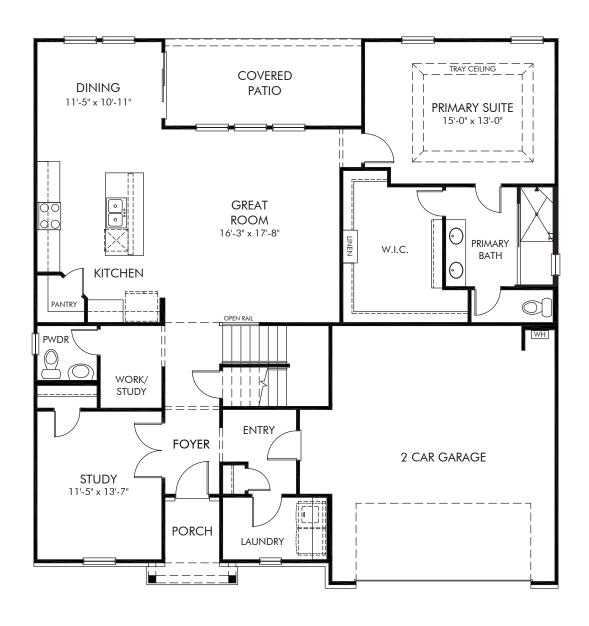

Providence Estates | Sheridan/Plan 549 | First Floor Approx. 2,682 sq. ft. | 4 Bed | 2.5 Bath | 2 Car Garage | 2 Story

REV 05/23

Any floorplan and/or elevation rendering is an artist's conceptual rendering intended to provide a general overview, but any such rendering does not constitute actual plans and specifications for any home. Renderings and pictures are representative and may depict floorplans, elevations, options, upgrades, landscaping, and other features and amenities that are not included as part of all homes and/or may not be available for all lots and/or in all communities. Renderings may not be drawn to scales. Square footalages and dimensions are approximate and may vary in construction and depending on the standard of measurement used, engineering and municipal requirements, or other site-specific conditions. Homes may be constructed with a floorplan that is the reverse of the floorplan rendering. Plans are copyrighted and/or otherwise subject to intellectual property rights of Meritage and/or others and cannot be reproduced or copied without Meritage's prior written consent. Plans and specifications, home features, and community information are subject to change, and homes to prior sale, at any time without notice or obligation. Pictures and other promotional materials are representative and may depict or contain floor plans, square footages, elevations, options, upgrades, landscaping, pool/spa, furnishings, appliances, and designer/decorator features and amenities that are not included as part of the home and/or may not be available in all communities. Not an offer or solicitation to sell real property. Offers to sell real property may only be made and accepted at the sales center for individual Meritage Homes Corporation. ©2023 Meritage Homes Corporation. All rights reserved.