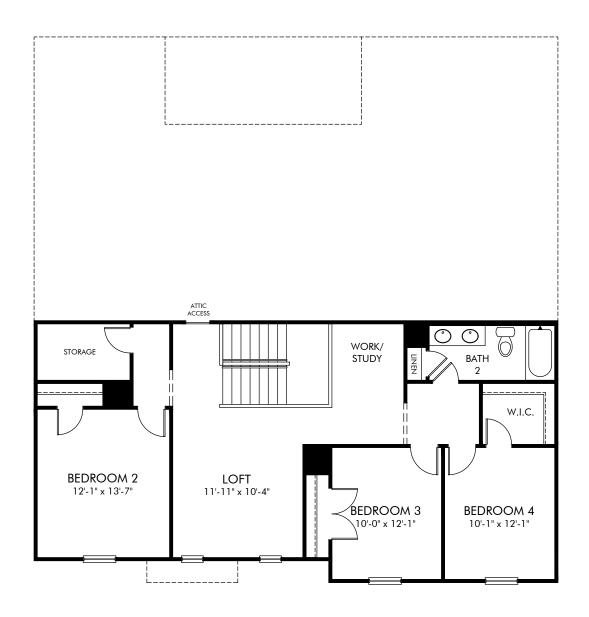

Providence Estates | Sheridan/Plan 549 | Second Floor Approx. 2,682 sq. ft. | 4 Bed | 2.5 Bath | 2 Car Garage | 2 Story

Any floorplan and/or elevation rendering is an artist's conceptual rendering intended to provide a general overview, but any such rendering does not constitute actual plans and specifications for any home. Renderings and pictures are representative and may depict floorplans, elevations, options, upgrades, landscaping, and other features and amenities that are not included as part of all homes and/or may not be available for all lots and/or in all communities. Renderings may not be drawn to scale. Square footalges and dimensions are approximate and may vary in construction and depending on the standard of measurement used, engineering and municipal requirements, or other site-specific conditions. Homes may be constructed with a floorplan that is the reverse of the floorplan rendering. Plans are copyrighted and/or otherwise subject to intellectual property rights of Meritage and/or others and cannot be reproduced or copied without Meritage's prior written consent. Plans and specifications, home features, and community information are subject to change, and homes to prior sale, at any time without notice or obligation. Pictures and other promotional materials are representative and may depict or contain floor plans, square footages, elevations, options, upgrades, landscaping, pool/spa, furnishings, appliances, and designer/decorator features and amenities that are not included as part of the home and/or may not be available in all communities. Not an offer or solicitation to sell real property. Offers to sell real property may only be made and accepted at the sales center for individual Meritage Homes Corporation. ©2023 Meritage Homes Corporation. All rights reserved.