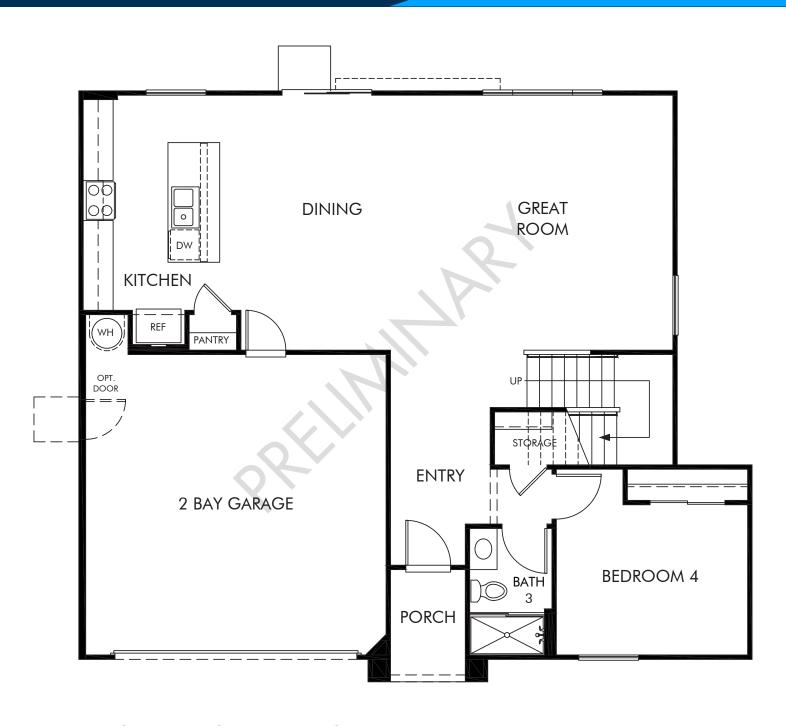

Legacy at Liberty | Residence 1 | First Floor Approx. 2,484 sq. ft. | 4 Bed | 3 Bath | 2 Bay Garage | 2 Story

Any floorplan and/or elevation rendering is an artist's conceptual rendering intended to provide a general overview, but any such rendering does not constitute actual plans and specifications for any home. Renderings and pictures are representative and may depict floorplans, elevations, options, upgrades, landscaping, and other features and amenities that are not included as part of all homes and/or may not be available for all lots and/or in all communities. Renderings may not be drawn to scale. Square footalges and dimensions are approximate and may vary in construction and depending on the standard of measurement used, engineering and municipal requirements, or other site-specific conditions. Homes may be constructed with a floorplan that is the reverse of the floorplan rendering. Plans are copyrighted and/or otherwise subject to intellectual property rights of Meritage and/or others and cannot be reproduced or copied without Meritage's prior written consent. Plans and specifications, home features, and community information are subject to change, and homes to prior sale, at any time without notice or obligation. Pictures and other promotional materials are representative and may depict or contain floor plans, square footages, elevations, options, upgrades, landscaping, pool/spa, furnishings, appliances, and designer/decorator features and amenities that are not included as part of the home and/or may not be available in all communities. Not an offer or solicitation to sell real property. Offers to sell real property may only be made and accepted at the sales center for individual Meritage Homes Corporation. ©2025 Meritage Homes Corporation. All rights reserved.