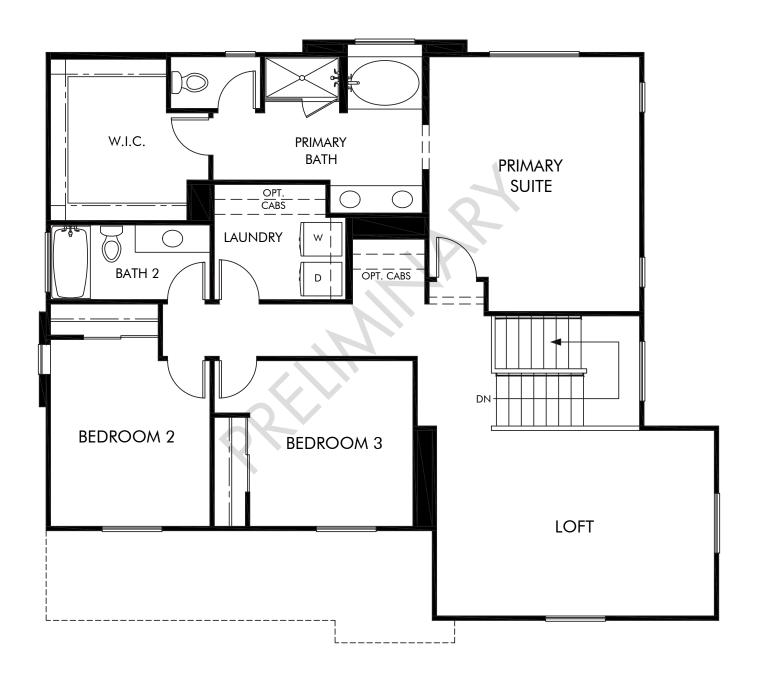

Legacy at Liberty | Residence 1 | Second Floor Approx. 2,484 sq. ft. | 4 Bed | 3 Bath | 2 Bay Garage | 2 Story

Any floorplan and/or elevation rendering is an artist's conceptual rendering intended to provide a general overview, but any such rendering does not constitute actual plans and specifications for any home. Renderings and pictures are representative and may depict floorplans, elevations, options, upgrades, landscaping, and other features and amenities that are not included as part of all homes and/or may not be available for all lots and/or in all communities. Renderings may not be drawn to scale. Square footalges and dimensions are approximate and may vary in construction and depending on the standard of measurement used, engineering and municipal requirements, or other site-specific conditions. Homes may be constructed with a floorplan that is the reverse of the floorplan rendering. Plans are copyrighted and/or otherwise subject to intellectual property rights of Meritage and/or others and cannot be reproduced or copied without Meritage's prior written consent. Plans and specifications, home features, and community information are subject to change, and homes to prior sale, at any time without notice or obligation. Pictures and other promotional materials are representative and may depict or contain floor plans, square footages, elevations, options, upgrades, landscaping, pool/spa, furnishings, appliances, and designer/decorator features and amenities that are not included as part of the home and/or may not be available in all communities. Not an offer or solicitation to sell real property. Offers to sell real property may only be made and accepted at the sales center for individual Meritage Homes Corporation. ©2025 Meritage Homes Corporation. All rights reserved.