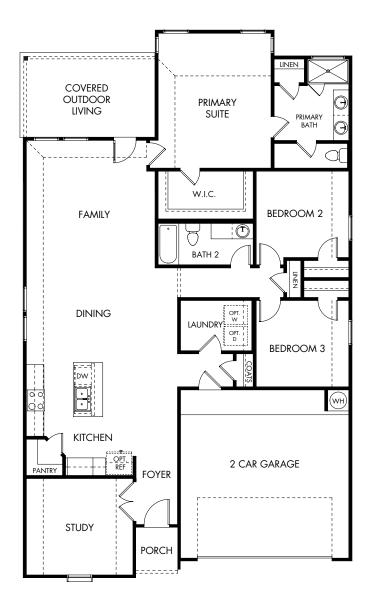

## Riverbend at Double Eagle - Boulevard | The Oleander | Plan 401 Approx. 1,825 sq. ft. | 3 Bed | 2 Bath | 2 Garage | 1 Story

Rev 3-7-22

Any floorplan and/or elevation rendering is an artist's conceptual rendering intended to provide a general overview, but any such rendering does not constitute actual plans and specifications for any home. Renderings and pictures are representative and may depict floorplans, elevations, options, upgrades, landscaping, and other features and amenities that are not included as part of all homes and/or may any in construction and depending on the standard of measurement used, engineering and municipal requirements, or other site-specific conditions. Homes may be constructed with a floorplan that is the reverse of the floorplan rendering. Plans are copyrighted and/or otherwise subject to intellectual property rights of Meritage and/or others and cannot be reproduced or copied without Meritage's prior written consent. Plans and specifications, home features, and community information are subject to change, and homes to prior sale, at any time without notice or obligation. Pictures and other promotional materials are representative and may depict or contain floor plans, square footages, elevations, options, upgrades, landscaping, pool/spa, turnishings, appliances, and designer/decorator features and amenities that are not included as part of the home and/or may not be available in all communities. Not an offer or solicitation to sell real property. Offers to sell real property may only be made and accepted at the selace center for individual Meritage Homes Corporation. ©2022 Meritage Homes Corporation. All rights reserved.