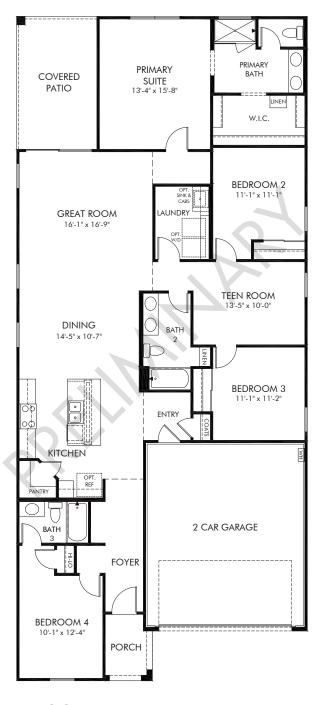

## Hurley Ranch - Estate Series | Jubilee Approx. 2,049 sq. ft. | 4 Bed | 3 Bath | 2 Car Garage | 1 Story

REV 04/22

Any floorplan and/or elevation rendering is an artist's conceptual rendering intended to provide a general overview, but any such rendering does not constitute actual plans and specifications for any home. Renderings and pictures are representative and may depict floorplans, elevations, options, upgrades, landscaping, and other features and amenities that are not included as part of all homes and/or may not be available for all lots and/or in all communities. Renderings may not be drawn to scale. Square footages and dimensions are approximate and may vary in construction and depending on the standard of measurement used, engineering and municipal requirements, or other site-specific conditions. Homes may be constructed with a floorplan that is the reverse of the floorplan rendering. Plans are copyrighted and/or otherwise subject to intellectual property rights of Meritage and/or others and cannot be reproduced or copied without Meritage's prior written consent. Plans and specifications, home features, and community information are subject to change, and homes to prior sale, at any time without notice or obligation. Pictures and other promotional materials are representative and may depict or contain floor plans, square footages, elevations, options, upgrades, landscaping, pool/spa, furnishings, appliances, and designer/decorator features and amenities that are not included as part of the home and/or may not be available in all communities. Not an offer or solicitation to sell real property. Offers to sell real property may only be made and accepted at the sales center for individual Meritage Homes Corporation. ©2022 Meritage Homes Corporation, All rights reserved.