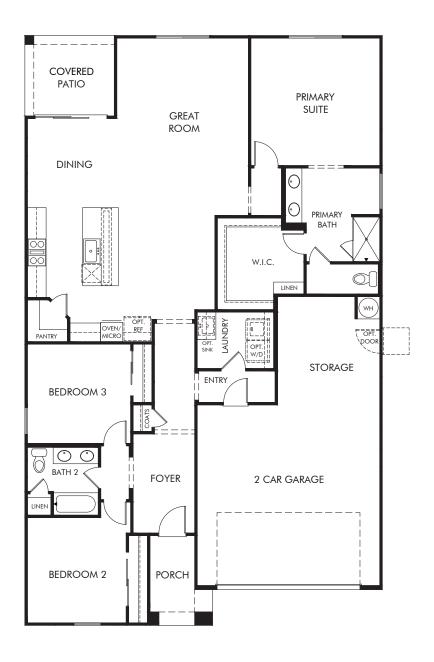

## Arbor at Madera Highlands | Cholla/1840 Approx. 1,844 sq. ft. | 3 Bed | 2 Bath | 2 Car Garage | 1 Story

REV 11/23

Any floorplan and/or elevation rendering is an artist's conceptual rendering intended to provide a general overview, but any such rendering does not constitute actual plans and specifications for any home. Renderings and pictures are representative and may depict floorplans, elevations, options, upgrades, landscaping, and other features and amenities that are not included as part of all homes and/or may not be available for all lots and/or in all communities. Renderings may not be drawn to scales. Square footalages and dimensions are approximate and may vary in construction and depending on the standard of measurement used, engineering and municipal requirements, or other site-specific conditions. Homes may be constructed with a floorplan that is the reverse of the floorplan rendering. Plans are copyrighted and/or otherwise subject to intellectual property rights of Meritage and/or others and cannot be reproduced or copied without Meritage's prior written consent. Plans and specifications, home features, and community information are subject to change, and homes to prior sale, at any time without notice or obligation. Pictures and other promotional materials are representative and may depict or contain floor plans, square footages, elevations, options, upgrades, landscaping, pool/spa, furnishings, appliances, and designer/decorator features and amenities that are not included as part of the home and/or may not be available in all communities. Not an offer or solicitation to sell real property. Offers to sell real property may only be made and accepted at the sales center for individual Meritage Homes Corporation. ©2023 Meritage Homes Corporation. All rights reserved.