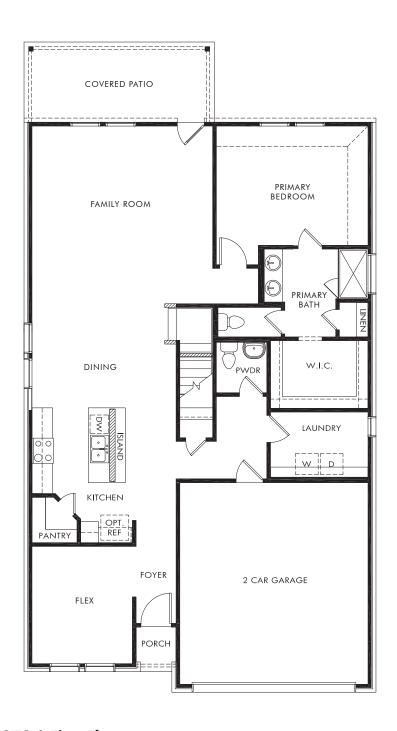

## The Matador | Plan L870 | First Floor Approx. 2,397 sq. ft. | 4 Bed | 2.5 Bath | 2 Car Garage | 2 Story

REV 12/20 DFW L870

Any floorplan and/or elevation rendering is an artist's conceptual rendering intended to provide a general overview, but any such rendering does not constitute actual plans and specifications for any home. Renderings and pictures are representative and may depict floorplans, elevations, options, upgrades, landscaping, and other features and amenities that are not included as part of all homes and/or may not be available for all lots and/or in all communities. Renderings may not be drawn to scale. Square footalages and dimensions are approximate and may vary in construction and depending on the standard of measurement used, engineering and mentionical requirements, or other site-specific conditions. Homes may be constructed with a floorplan transferring the footage and/or otherwise subject to intellectual property rights of Meritage and/or others and cannot be reproduced or copied without Meritage's prior written consent. Plans and specifications, home features, and community information are subject to change, and homes to prior sale, at any time without notice or obligation. Pictures and other promotional materials are representative and may depict or contain floor plans, square footages, elevations, options, upgrades, landscaping, pool/spa, furnishings, applications, and designer/decorator features and amenities that are not included as part of the home and/or may not be available in all communities. See sales associate for details. Meritage Homes Corporation. All rights reserved.