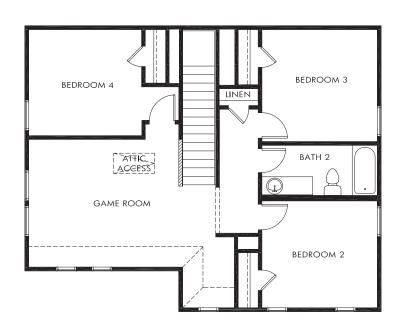

## The Matador | Plan L870 | Second Floor Approx. 2,397 sq. ft. | 4 Bed | 2.5 Bath | 2 Car Garage | 2 Story

Any floorplan and/or elevation rendering is an artist's conceptual rendering intended to provide a general overview, but any such rendering does not constitute actual plans and specifications for any home. Renderings and pictures are representative and may depict floorplans, elevations, options, upgrades, landscaping, and other features and amenities that are not included as part of all homes and/or may not be available for all lots and/or in all communities. Renderings may not be drawn to scale. Square footages and dimensions are approximate and may vary in construction and depending on the standard of measurement used, engineering and municipal requirements, or other site-specific conditions. Homes may be constructed with a floorplan that is the reverse of the floorplan rendering. Plans are copyrighted and/or otherwise subject to intellectual property rights of Meritage and/or others and cannot be reproduced or copied without Meritage's prior written consent. Plans and specifications, home features, and community information are subject to change, and homes to prior sale, at any time without notice or obligation. Pictures and other promotional materials are representative and may depict or contain floor plans, square footages, elevations, options, upgrades, landscaping, pool/spa, furnishings, appliances, and designer/decorator features and amenities that are not included as part of the home and/or may not be available in all communities. Not an offer or solicitation to sell real property, Offers to sell real property may only be made and as landscaping, and landscaping, and Life. Built. Better.® are registered trademarks of Meritage Homes Corporation. © 2021 All rights reserved.