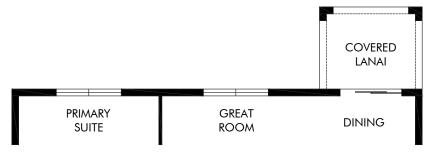

STAR

OPT. COVERED LANAI

#### Bradbury Creek - Signature Series | Foxglove | Options Approx. 1,840 sq. ft. | 4 Bed | 2 Bath | 2 Car Garage | 1 Story

FLEX LIVING OPTIONS: Opt. Covered Lanai

Any floorplan and/or elevation rendering is an artist's conceptual rendering intended to provide a general overview, but any such rendering does not constitute actual plans and specifications for any home. Renderings and pictures are representative and may depict floorplans, elevations, options, upgrades, landscaping, and other features and amenities that are not included as part of all homes and/or may not be available for all lots and/or in all communities. Renderings may not be drawn to scale. Square footages and dimensions are approximate and may vary in construction and depending on the standard of measurement used, engineering and municipal requirements, or other site-specific conditions. Homes may be constructed with a floorplan the standard of measurement used, engineering and municipal requirements, or other site-specific conditions. Homes may be constructed with a floorplan the standard of measurement used, ending. Plans are copyrighted and/or otherwise subject to intellectual property rights of Meritage and/or others and cannot be reproduced or copied without Meritage's prior written consent. Plans and specifications, home features, and other promotional materials are representative and may depict or contain floor plans, square footages, elevations, options, upgrades, landscaping, pool/spa, furnishings, appliances, and designer/decorator features and amenities that are not included as part of the home and/or may not be available in all communities. Not an offer or solicitation to sell real property. Offers to sell real property may only be made and accepted at the standard for energy-efficient homes@, and Life. Built. Buil