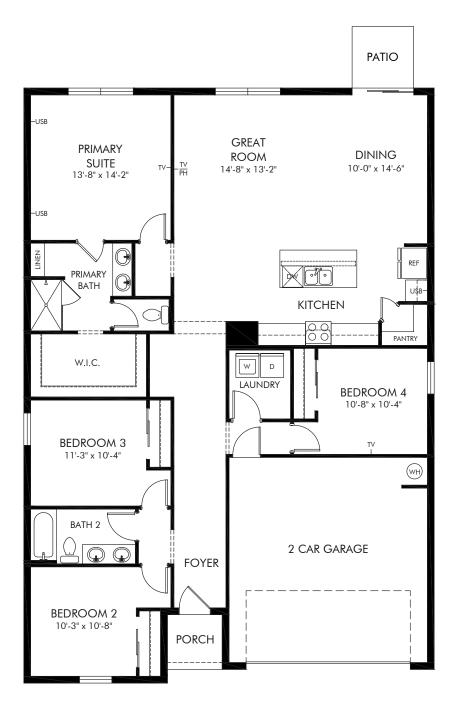

## Bradbury Creek - Signature Series | Foxglove Approx. 1,840 sq. ft. | 4 Bed | 2 Bath | 2 Car Garage | 1 Story

### FLEX LIVING OPTIONS: Opt. Covered Lanai

Any floorplan and/or elevation rendering is an artist's conceptual rendering intended to provide a general overview, but any such rendering does not constitute actual plans and specifications for any home. Renderings and pictures are representative and may depict floorplans, elevations, options, upgrades, landscaping, and other features and amenities that are not included as part of all homes and/or may not be available for all lots and/or in all communities. Renderings may not be drawn to scale. Square footages and dimensions are approximate and may virp in construction and depending on the standard of measurement used, engineering and municipal requirements, or other site-specific conditions. Homes may be constructed with a floorplan that is the reverse of the floorplan rendering. Plans are copyrighted and/or otherwise subject to intellectual property rights of Meritage and/or others and cannot be reproduced or copied without Meritage's prior written consent. Plans and specifications, home features, and other promotional materials are representative and may depict or contain floor plans, square footages, elevations, options, upgrades, landscaping, pool/spa, furnishings, appliances, and designer/decorator features and amenities that are not included as part of the home and/or may not be available in all communities. Not an offer or solicitation to sell real property. Offers to sell real property may only be made and accepted at the standar for energy-efflicient homes@, and Life. Built. Better.@ are registered trademarks of Meritage Homes Corporation. @CO24 Meritage Homes Corporation. All rights reserved.