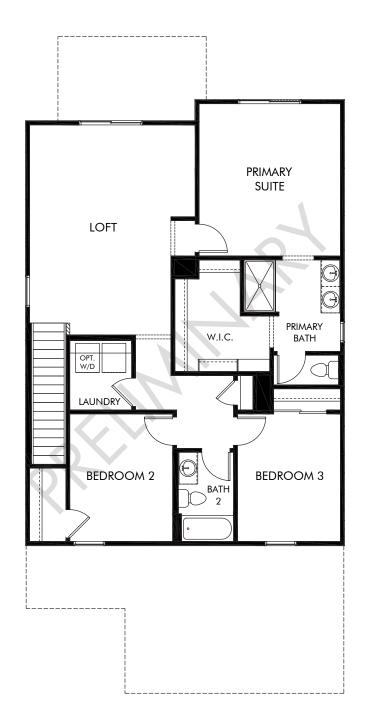

## Valencia Crossing | Revel/Plan 2130 | Second Floor Approx. 2,220 sq. ft. | 4 Bed | 3 Bath | 2 Car Garage | 2 Story

REV 08/20

Any floorplan and/or elevation rendering is an artist's conceptual rendering intended to provide a general overview, but any such rendering does not constitute actual plans and specifications for any home. Renderings and pictures are representative and may depict floorplans, elevations, options, upgrades, landscaping, and other features and amenities that are not included as part of all homes and/or may not be available for all lots and/or in all communities. Renderings may not be drawn to scale. Square floorplan rendering. Plans are approximate and may vary in construction and depending on the standard of measurement used, engineering and municipal requirements, or other site-specific conditions. Homes may be constructed with a floorplan there there are copyrighted and/or otherwise subject to intellectual property rights of Meritage and/or others and cannot be reproduced or copied without Meritage's prior written consent. Plans and specifications, home features, and other promotional materials are representative and may depict or contain floor plans, square footages, elevations, options, upgrades, landscaping, pool/spa, trunsings, appliances, and designer/decorator features and amenities that are not included as part of the home and/or may not be available in all communities. Not an offer or solicitation to sell real property. Offers to sell real property may only be made and accepted at the sales center for individual Meritage Homes Sorporation. @2021 Meritage Homes Corporation. All rights reserved.