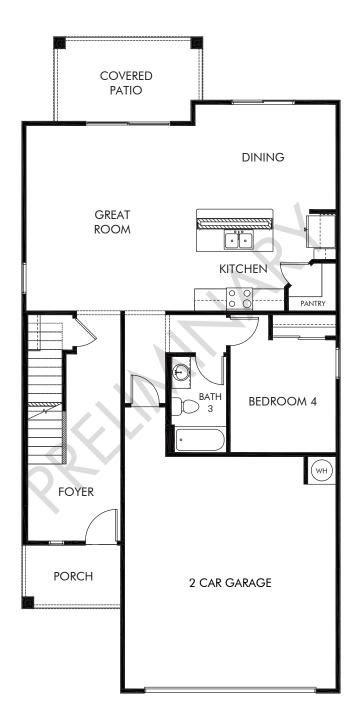

## Valencia Crossing | Revel/Plan 2130 | First Floor Approx. 2,220 sq. ft. | 4 Bed | 3 Bath | 2 Car Garage | 2 Story

REV 08/20

Any floorplan and/or elevation rendering is an artist's conceptual rendering intended to provide a general overview, but any such rendering does not constitute actual plans and specifications for any home. Renderings and pictures are representative and may depict floorplans, elevations, options, upgrades, landscaping, and other features and amenities that are not included as part of all homes and/or may not be available for all lots and/or in all communities. Renderings may not be crawn to scale. Square footages and dimensions are approximate and may vary in construction and depending on the standard of measurement used, engineering and municipal requirements, or other site-specific conditions. Homes may be constructed with a floorplan that is the reverse of the floorplan rendering. Plans are copyrighted and/or or beintwise subject to intellectual property rights of Meritage and/or others and cannot be reproduced or copied without Meritage's prior written consent. Plans and specifications, home features, and dommunity information are subject to change, and homes to prior sale, at any time without notice or obligation. Pictures and other promotional materials are representative and may depict or conitain floor plans, square footages, elevations, options, upgrades, landscaping, pool/sa, furnishings, appliances, and designer/decorator features and communities. Not an offer or solicitation to sell real property. Offers to sell real property may only be made and accepted at the sales center for individual Meritage Homes Compration. @2021 Meritage Homes Corporation. All rights reserved.