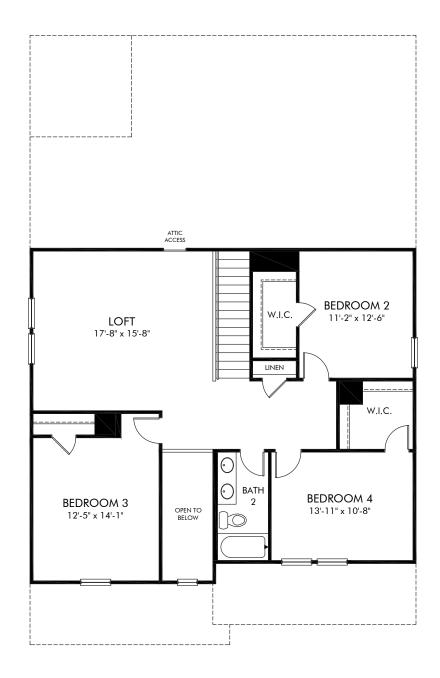

Martin Springs - Estate Series | Sherwood/454 | Second Floor Approx. 2,702 sq. ft. | 4 Bed | 3.5 Bath | 2 Car Garage | 2 Story

Any floorplan and/or elevation rendering is an artist's conceptual rendering intended to provide a general overview, but any such rendering does not constitute actual plans and specifications for any home. Renderings and pictures are representative and may depict floorplans, elevations, options, upgrades, landscaping, and other features and amenities that are not included as part of all homes and/or may not be available for all lots and/or in all communities. Renderings may not be drawn to scale. Square footalges and dimensions are approximate and may vary in construction and depending on the standard of measurement used, engineering and municipal requirements, or other site-specific conditions. Homes may be constructed with a floorplan that is the reverse of the floorplan rendering. Plans are copyrighted and/or otherwise subject to intellectual property rights of Meritage and/or others and cannot be reproduced or copied without Meritage's prior written consent. Plans and specifications, home features, and community information are subject to change, and homes to prior sale, at any time without notice or obligation. Pictures and other promotional materials are representative and may depict or contain floor plans, square footages, elevations, options, upgrades, landscaping, pool/spa, furnishings, appliances, and designer/decorator features and amenities that are not included as part of the home and/or may not be available in all communities. Not an offer or solicitation to sell real property. Offers to sell real property may only be made and accepted at the sales canter for individual Meritage Homes Corporation. ©2024 Meritage Homes Corporation, All rights reserved.