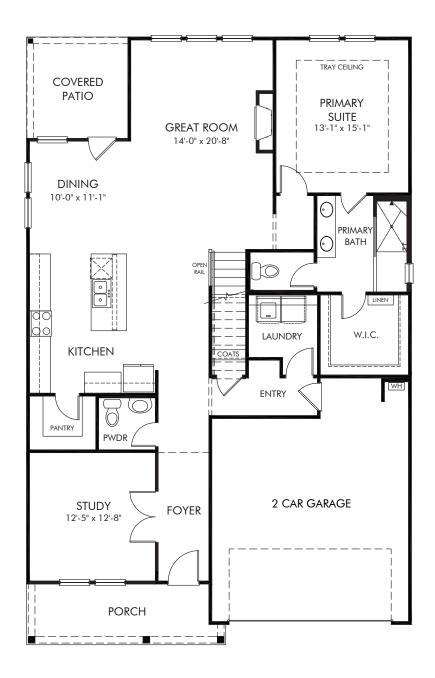

Martin Springs - Estate Series | Sherwood/454 | First Floor Approx. 2,702 sq. ft. | 4 Bed | 3.5 Bath | 2 Car Garage | 2 Story

Any floorplan and/or elevation rendering is an artist's conceptual rendering intended to provide a general overview, but any such rendering does not constitute actual plans and specifications for any home. Renderings and pictures are representative and may depict floorplans, elevations, options, upgrades, landscaping, and other features and amenities that are not included as part of all homes and/or may not be available for all lots and/or in all communities. Renderings may not be drawn to scale. Square footalges and dimensions are approximate and may vary in construction and depending on the standard of measurement used, engineering and municipal requirements, or other site-specific conditions. Homes may be constructed with a floorplan that is the reverse of the floorplan rendering. Plans are copyrighted and/or otherwise subject to intellectual property rights of Meritage and/or others and cannot be reproduced or copied without Meritage's prior written consent. Plans and specifications, home features, and community information are subject to change, and homes to prior sale, at any time without notice or obligation. Pictures and other promotional materials are representative and may depict or contain floor plans, square footages, elevations, options, upgrades, landscaping, pool/spa, furnishings, appliances, and designer/decorator features and amenities that are not included as part of the home and/or may not be available in all communities. Not an offer or solicitation to sell real property. Offers to sell real property may only be made and accepted at the sales canter for individual Meritage Homes Corporation. ©2024 Meritage Homes Corporation, All rights reserved.