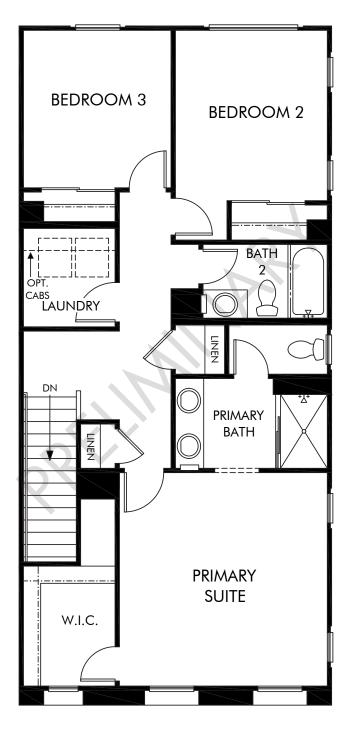

## Regatta | Residence 3 | Third Floor Approx. 2,100 sq. ft. | 4 Bed | 3.5 Bath | 2 Bay Garage | 3 Story

Any floorplan and/or elevation rendering is an artist's conceptual rendering intended to provide a general overview, but any such rendering does not constitute actual plans and specifications for any home. Renderings and pictures are representative and may depict floorplans, elevations, options, upgrades, landscaping, and other features and amenities that are not included as part of all homes and/or may not be available for all lots and/or in all communities. Renderings may not be drawn to scale. Square floorplan rendering. Plans are approximate and may vary in construction and depending on the standard of measurement used, engineering and municipal requirements, or other site-specific conditions. Homes may be constructed with a floorplan there there are copyrighted and/or otherwise subject to intellectual property rights of Meritage and/or others and cannot be reproduced or copied without Meritage's prior written consent. Plans and specifications, home features, and other promotional materials are representative and may depict or contain floor plans, square footages, elevations, options, upgrades, landscaping, pool/spa, trunsings, appliances, and designer/decorator features and amenities that are not included as part of the home and/or may not be available in all communities. Not an offer or solicitation to sell real property. Offers to sell real property may only be made and accepted at the sales center for individual Meritage Homes Sorporation. @2021 Meritage Homes Corporation. All rights reserved.