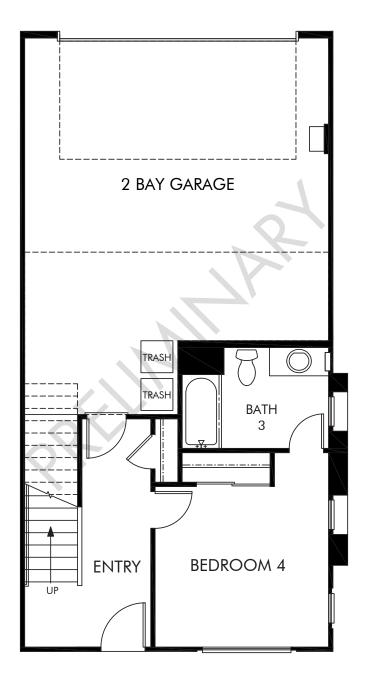

## Regatta | Residence 3 | First Floor Approx. 2,100 sq. ft. | 4 Bed | 3.5 Bath | 2 Bay Garage | 3 Story

REV 10/21

Any floorplan and/or elevation rendering is an artist's conceptual rendering intended to provide a general overview, but any such rendering does not constitute actual plans and specifications for any home. Renderings and pictures are representative and may depict floorplans, elevations, options, upgrades, landscaping, and other features and amenities that are not included as part of all homes and/or may not be available for all lots and/or in all communities. Renderings may not be drawn to scale. Square floorplan rendering. Plans are approximate and may vary in construction and depending on the standard of measurement used, engineering and municipal requirements, or other site-specific conditions. Homes may be constructed with a floorplan there there are copyrighted and/or otherwise subject to intellectual property rights of Meritage and/or others and cannot be reproduced or copied without Meritage's prior written consent. Plans and specifications, home features, and other promotional materials are representative and may depict or contain floor plans, square footages, elevations, options, upgrades, landscaping, pool/spa, trunsings, appliances, and designer/decorator features and amenities that are not included as part of the home and/or may not be available in all communities. Not an offer or solicitation to sell real property. Offers to sell real property may only be made and accepted at the sales center for individual Meritage Homes Sorporation. @2021 Meritage Homes Corporation. All rights reserved.