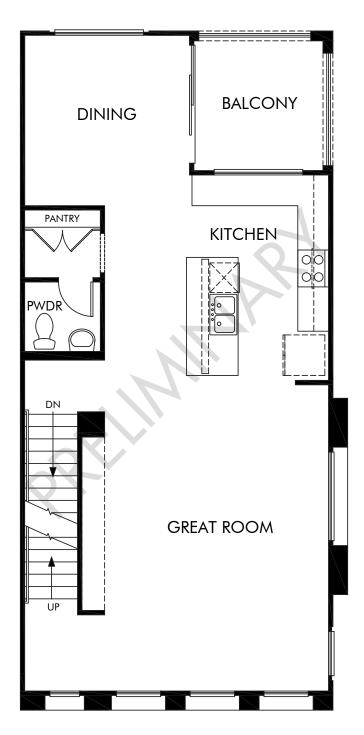

## Regatta | Residence 3 | Second Floor Approx. 2,100 sq. ft. | 4 Bed | 3.5 Bath | 2 Bay Garage | 3 Story

Any floorplan and/or elevation rendering is an artist's conceptual rendering intended to provide a general overview, but any such rendering does not constitute actual plans and specifications for any home. Renderings and pictures are representative and may depict floorplans, elevations, options, upgrades, landscaping, and other features and amenities that are not included as part of all homes and/or may not be available for all lots and/or in all communities. Renderings may not be drawn to scale. Square floorplan rendering. Plans are approximate and may vary in construction and depending on the standard of measurement used, engineering and municipal requirements, or other site-specific conditions. Homes may be constructed with a floorplan there there are copyrighted and/or otherwise subject to intellectual property rights of Meritage and/or others and cannot be reproduced or copied without Meritage's prior written consent. Plans and specifications, home features, and other promotional materials are representative and may depict or contain floor plans, square footages, elevations, options, upgrades, landscaping, pool/spa, trunsings, appliances, and designer/decorator features and amenities that are not included as part of the home and/or may not be available in all communities. Not an offer or solicitation to sell real property. Offers to sell real property may only be made and accepted at the sales center for individual Meritage Homes Sorporation. @2021 Meritage Homes Corporation. All rights reserved.