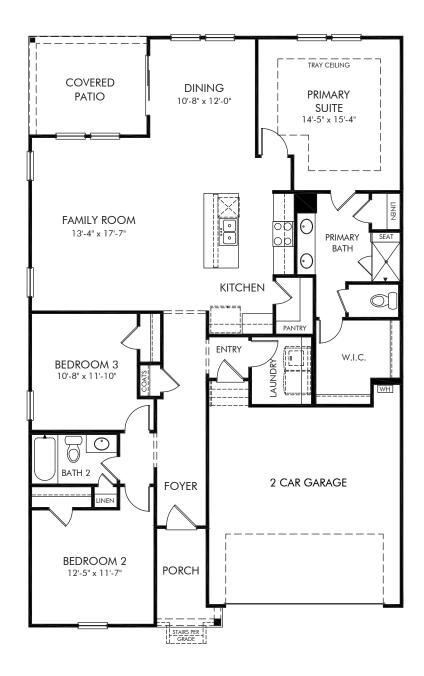

Shepherds Landing | Chandler/Plan 442L Approx. 1,648 sq. ft. | 3 Bed | 2 Bath | 2 Car Garage | 1 Story

REV 04/2020

Any floorplan and/or elevation rendering is an artist's conceptual rendering intended to provide a general overview, but any such rendering does not constitute actual plans and specifications for any home. Renderings and pictures are representative and may depict floorplans, elevations, options, upgrades, landscaping, and other features and amenities that are not included as part of all homes and/or may not be available for all lots and/or in all communities. Renderings may not be drawn to scales. Square footalages and dimensions are approximate and may vary in construction and depending on the standard of measurement used, engineering and municipal requirements, or other site-specific conditions. Homes may be constructed with a floorplan that is the reverse of the floorplan rendering. Plans are copyrighted and/or otherwise subject to intellectual property rights of Meritage and/or others and cannot be reproduced or copied without Meritage's prior written consent. Plans and specifications, home features, and community information are subject to change, and homes to prior sale, at any time without notice or obligation. Pictures and other promotional materials are representative and may depict or contain floor plans, square footages, elevations, options, upgrades, landscaping, pool/spa, furnishings, appliances, and designer/decorator features and amenities that are not included as part of the home and/or may not be available in all communities. Not an offer or solicitation to sell real property. Offers to sell real property may only be made and accepted at the sales center for individual Meritage Homes Corporation. ©2023 Meritage Homes Corporation. All rights reserved.