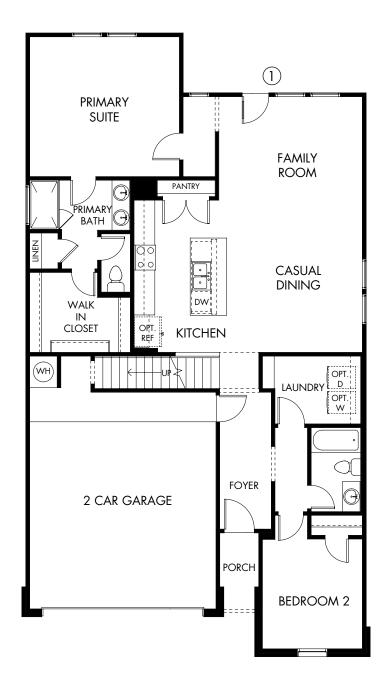

The Summerfield | Plan 865 | First Floor Approx. 2,037 sq. ft. | 4 Bed | 3 Bath | 2-Car Garage | 2 Story

> Rev 7-21-23 HOU 865

Any floorplan and/or elevation rendering is an artist's conceptual rendering intended to provide a general overview, but any such rendering does not constitute actual plans and specifications for any home. Renderings and pictures are representative and may depict floorplans, elevations, options, upgrades, landscaping, and other features and amenities that are not included as part of all homes and/or may not be available for all lots and/or in all communities. Renderings may not be drawn to scale. Square footalages and dimensions are approximate and may vary in construction and depending on the standard of measurement used, engineering and municipal requirements, or other site-specific conditions. Homes may be constructed with a floorplan that is the reverse of the floorplan rendering. Plans are copyrighted and/or otherwise subject to intellectual property rights of Meritage and/or others and cannot be reproduced or copied without Meritage's prior written consent. Plans and specifications, home features, and community information are subject to change, and homes to prior sale, at any time without notice or obligation. Pictures and other promotional materials are representative and may depict or contain floor plans, square footages, elevations, options, upgrades, landscaping, pool/spa, furnishings, appliances, and designer/decorator features and amenities that are not included as part of the home and/or may not be available in all communities. Not an offer or solicitation to sell real property. Offers to sell real property may only be made and accepted at the sales center for individual Meritage Homes Corporation. ©2023 Meritage Homes Corporation. All rights reserved.