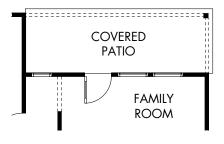

(1) OPT. COVERED PATIO

The Summerfield | Plan 865 | Options Approx. 2,037 sq. ft. | 4 Bed | 3 Bath | 2-Car Garage | 2 Story

FLEX LIVING OPTIONS: Opt. Covered Patio

Any floorplan and/or elevation rendering is an artist's conceptual rendering intended to provide a general overview, but any such rendering does not constitute actual plans and specifications for any home. Renderings and pictures are representative and may depict floorplans, elevations, options, upgrades, landscaping, and other features and amenities that are not included as part of all homes and/or may not be available for all lots and/or in all communities. Renderings may not be drawn to scale. Square footaleags and dimensions are approximate and may vary in construction and depending on the standard of measurement used, engineering and municipal requirements, or other site-specific conditions. Homes may be constructed with a floorplan that is the reverse of the floorplan rendering. Plans are copyrighted and/or otherwise subject to intellectual property rights of Meritage and/or others and cannot be reproduced or copied without Meritage's prior written consent. Plans and specifications, home features, and community information are subject to change, and homes to prior sale, at any time without notice or obligation. Pictures and other promotional materials are representative and may depict or contain floor plans, square footages, elevations, options, upgrades, landscaping, pool/spa, turnishings, appliances, and designer/decorator features and amenities that are not included as part of the home and/or may not be available in all communities. Not an offer or solicitation to sell real property. Offers to sell real property may only be made and accepted at the selace scene for individual Meritage Homes Corporation. ©2023 Adertage Homes Corporation. All rights reserved.