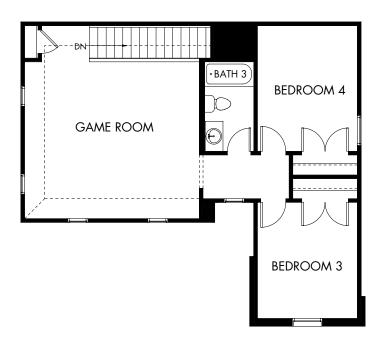

## The Summerfield | Plan 865 | Second Floor Approx. 2,037 sq. ft. | 4 Bed | 3 Bath | 2-Car Garage | 2 Story

Any floorplan and/or elevation rendering is an artist's conceptual rendering intended to provide a general overview, but any such rendering does not constitute actual plans and specifications for any home. Renderings and pictures are representative and may depict floorplans, elevations, options, upgrades, landscaping, and other features and amenities that are not included as part of all homes and/or may not be available for all lots and/or in all communities. Renderings may not be drawn to scale. Square footalages and dimensions are approximate and may vary in construction and depending on the standard of measurement used, engineering and municipal requirements, or other site-specific conditions. Homes may be constructed with a floorplan that is the reverse of the floorplan rendering. Plans are copyrighted and/or otherwise subject to intellectual property rights of Meritage and/or others and cannot be reproduced or copied without Meritage's prior written consent. Plans and specifications, home features, and community information are subject to change, and homes to prior sale, at any time without notice or obligation. Pictures and other promotional materials are representative and may depict or contain floor plans, square footages, elevations, options, upgrades, landscaping, pool/spa, furnishings, appliances, and designer/decorator features and amenities that are not included as part of the home and/or may not be available in all communities. Not an offer or solicitation to sell real property. Offers to sell real property may only be made and accepted at the sales center for individual Meritage Homes Corporation. ©2023 Meritage Homes Corporation. All rights reserved.