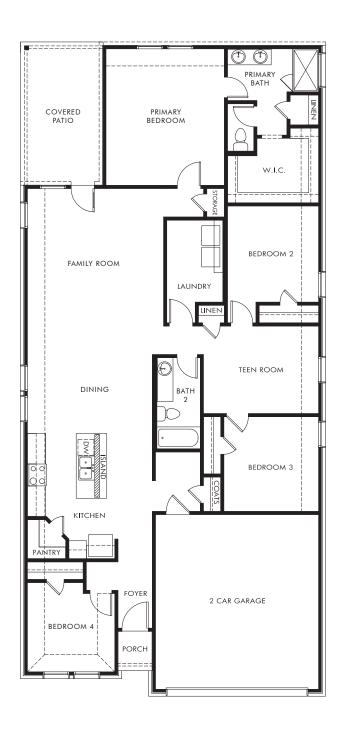

## The Allen | Plan L840

Approx. 1,988 sq. ft. | 4 Bed | 2 Bath | 2 Car Garage | 1 Story

Any floorplan and/or elevation rendering is an artist's conceptual rendering intended to provide a general overview, but any such rendering does not constitute actual plans and specifications for any home. Renderings and pictures are representative and may depict floorplans, elevations, options, upgrades, landscaping, and other features and amenities that are not included as part of all homes and/or may not be available for all lots and/or in all communities. Renderings may not be drawn to scales, and any in construction and depending on the standard of measurement used, engineering and meniticipal requirements, or other site-specific conditions. Homes may be constructed with a floorplan that is the reverse of the floorplan rendering. Plans are copyrighted and/or otherwise subject to intellectual property rights of Meritage and/or others and cannot be reproduced or copied without Meritage's prior written consent. Plans and specifications, home features, and community information are subject to change, and homes to prior sale, at any time without notice or obligation. Pictures and other promotional materials are representative and may depict or contain floor plans, square footages, elevations, options, upgrades, landscaping, pool/spa, furnises, appliances, and designer/decorator features and amenities that are not included as part of the home and/or may not be available in all communities. Benefit setting the standard for energy-efficient homes®, and Life. Built. Built.