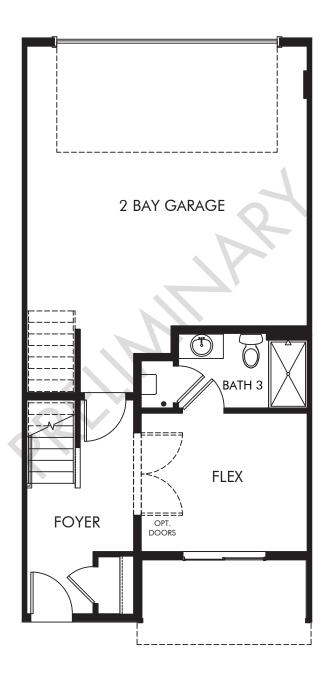

Three Hills | The Cameron | First Floor Approx. 2,064 sq. ft. | 3 Bed | 3.5 Bath | 2 Bay Garage | 3 Story

FLEX LIVING OPTIONS: Opt. Roof Deck

Any floorplan and/or elevation rendering is an artist's conceptual rendering intended to provide a general overview, but any such rendering does not constitute actual plans and specifications for any home. Renderings and pictures are representative and may depict floorplans, elevations, options, upgrades, landscaping, and other features and amenities that are not included as part of all homes and/or may not be available for all lots and/or in all communities. Renderings may not be drawn to scale. Square footalges and dimensions are approximate and may vary in construction and depending on the standard of measurement used, engineering and municipal requirements, or other site-specific conditions. Homes may be constructed with a floorplan that is the reverse of the floorplan rendering. Plans are copyrighted and/or otherwise subject to intellectual property rights of Meritage and/or others and cannot be reproduced or copied without Meritage's prior written consent. Plans and specifications, home features, and community information are subject to change, and homes to prior sale, at any time without notice or obligation. Pictures and other promotional materials are representative and may depict or contain floor plans, square footages, elevations, options, upgrades, landscaping, pool/spa, furnishings, appliances, and designer/decorator features and amenities that are not included as part of the home and/or may not be available in all communities. Not an offer or solicitation to sell real property. Offers to sell real property may only be made and accepted at the sales canter for individual Meritage Homes Corporation. ©2024 Meritage Homes Corporation, All rights reserved.