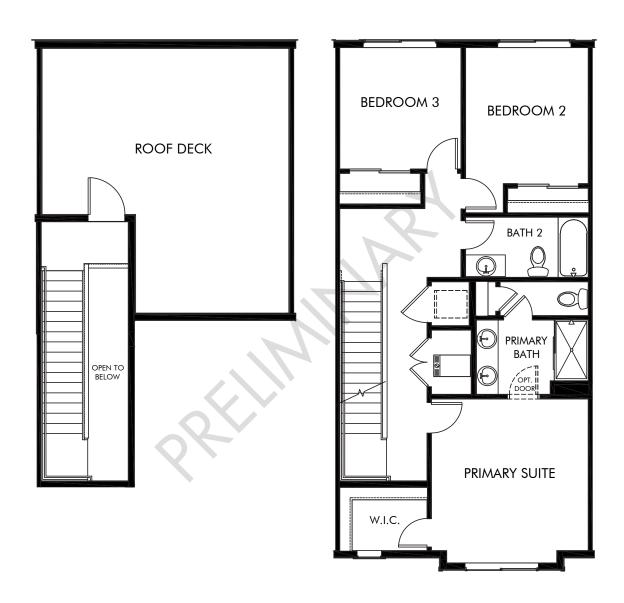

OPT. ROOF DECK

Three Hills | The Cameron | Options

Approx. 2,064 sq. ft. | 3 Bed | 3.5 Bath | 2 Bay Garage | 3 Story

FLEX LIVING OPTIONS: Opt. Roof Deck

Any floorplan and/or elevation rendering is an artist's conceptual rendering intended to provide a general overview, but any such rendering does not constitute actual plans and specifications for any home. Renderings and pictures are representative and may depict floorplans, elevations, options, upgrades, landscaping, and other features and amenities that are not included as part of all homes and/or may not be available for all lots and/or in all communities. Renderings may not be drawn to scales. Square footalages and dimensions are approximate and may vary in construction and depending on the standard of measurement used, engineering and municipal requirements, or other site-specific conditions. Homes may be constructed with a floorplan that is the reverse of the floorplan rendering. Plans are copyrighted and/or otherwise subject to intellectual property rights of Meritage and/or others and cannot be reproduced or copied without Meritage's prior written consent. Plans and specifications, home features, and community information are subject to change, and homes to prior sale, at any time without notice or obligation. Pictures and other promotional materials are representative and may depict or contain floor plans, square footages, elevations, options, upgrades, landscaping, pool/spa, furnishings, appliances, and designer/decorator features and amenities that are not included as part of the home and/or may not be available in all communities. Not an offer or solicitation to sell real property. Offers to sell real property may only be made and accepted at the sales center for individual Meritage Homes Corporation. © 2024 Meritage Homes Corporation. All rights reserved.