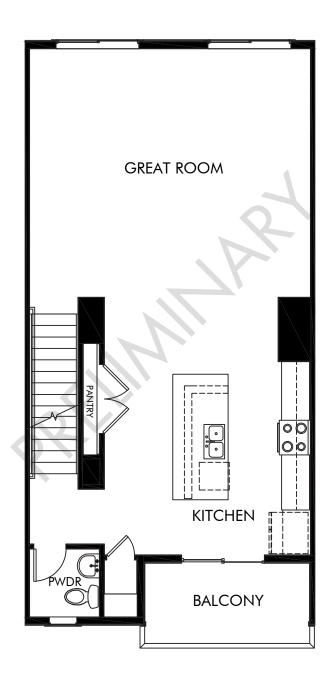

Three Hills | The Cameron | Second Floor Approx. 2,064 sq. ft. | 3 Bed | 3.5 Bath | 2 Bay Garage | 3 Story

FLEX LIVING OPTIONS: Opt. Roof Deck

Any floorplan and/or elevation rendering is an artist's conceptual rendering intended to provide a general overview, but any such rendering does not constitute actual plans and specifications for any home. Renderings and pictures are representative and may depict floorplans, elevations, options, upgrades, landscaping, and other features and amenities that are not included as part of all homes and/or may not be available for all lots and/or in all communities. Renderings may not be drawn to scales. Square footalages and dimensions are approximate and may vary in construction and depending on the standard of measurement used, engineering and meninicipal requirements, or other site-specific conditions. Homes may be constructed with its the reverse of the floorplan rendering. Plans are copyrighted and/or otherwise subject to intellectual property rights of Meritage and/or others and cannot be reproduced or copied without Meritage's prior written consent. Plans and specifications, home features, and community information are subject to change, and homes to prior sale, at any time without notice or obligation. Pictures and other promotional materials are representative and may depict or contain floor plans, square footages, elevations, options, upgrades, landscaping, pool/spa, furnishings, appliances, and designer/decorator features and amenities that are not included as part of the home and/or may not be available in all communities. See sales associate for details. Meritage Homes Corporation. ©2024 Meritage Homes Corporation. All rights reserved.