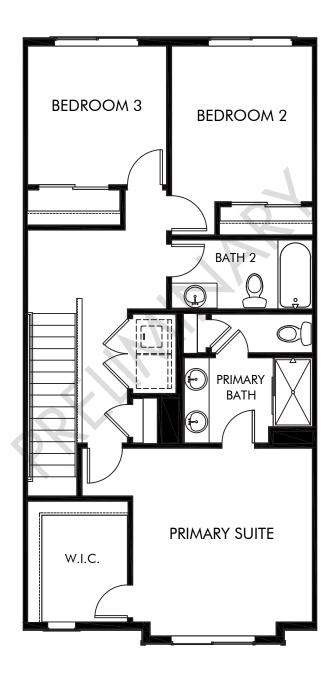

Three Hills | The Cameron | Third Floor Approx. 2,064 sq. ft. | 3 Bed | 3.5 Bath | 2 Bay Garage | 3 Story

FLEX LIVING OPTIONS: Opt. Roof Deck

Any floorplan and/or elevation rendering is an artist's conceptual rendering intended to provide a general overview, but any such rendering does not constitute actual plans and specifications for any home. Renderings and pictures are representative and may depict floorplans, elevations, options, upgrades, landscaping, and other features and amenities that are not included as part of all homes and/or may not be available for all lots and/or in all communities. Renderings may not be drawn to scale. Square footalges and dimensions are approximate and may vary in construction and depending on the standard of measurement used, engineering and municipal requirements, or other site-specific conditions. Homes may be constructed with a floorplan that is the reverse of the floorplan rendering. Plans are copyrighted and/or otherwise subject to intellectual property rights of Meritage and/or others and cannot be reproduced or copied without Meritage's prior written consent. Plans and specifications, home features, and community information are subject to change, and homes to prior sale, at any time without notice or obligation. Pictures and other promotional materials are representative and may depict or contain floor plans, square footages, elevations, options, upgrades, landscaping, pool/spa, furnishings, appliances, and designer/decorator features and amenities that are not included as part of the home and/or may not be available in all communities. Not an offer or solicitation to sell real property. Offers to sell real property may only be made and accepted at the sales canter for individual Meritage Homes Corporation. ©2024 Meritage Homes Corporation, All rights reserved.