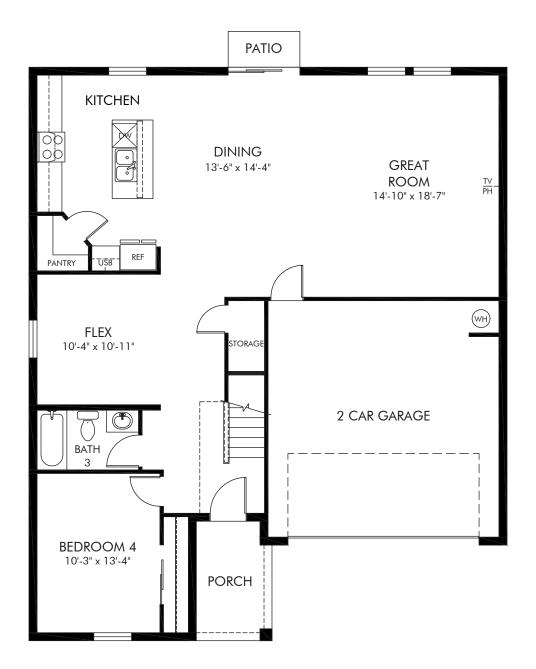

## Crosswinds - Signature Series | Primrose | First Floor Approx. 2,631 sq. ft. | 4 Bed | 3 Bath | 2 Car Garage | 2 Story

### FLEX LIVING OPTIONS: Covered Lanai

Any floorplan and/or elevation rendering is an artist's conceptual rendering intended to provide a general overview, but any such rendering does not constitute actual plans and specifications for any home. Renderings and pictures are representative and may depict floorplans, elevations, options, upgrades, landscaping, and other features and amenities that are not included as part of all homes and/or may not be available for all lots and/or in all communities. Renderings may not be drawn to scale. Square footages and dimensions are approximate and may vary in construction and depending on the standard of measurement used, engineering and municipal requirements, or other site-specific conditions. Homes may be constructed with a floorplan that is the reverse of the floorplan rendering. Plans are copyrighted and/or otherwise subject to intellectual property rights of Meritage and/or others and canot be reproduced or copied without Meritage's prior written consent. Plans and specifications, home features, and community information are subject to change, and homes to prior sale, at any time without notice or obligation. Pictures and other promotional materials are representative and may depict or conitain floor plans, square footages, elevations, options, upgrades, landscaping, pool/spa, furnishings, appliances, and designer/decorator features and amenities. Not an offer or solicitation to sell real property. Offers to sell real property may only be made and accepted at the sales center for individual Meritage Homes Comparation. @2025 Meritage Homes@Corporation. @2025 Meritage Homes@