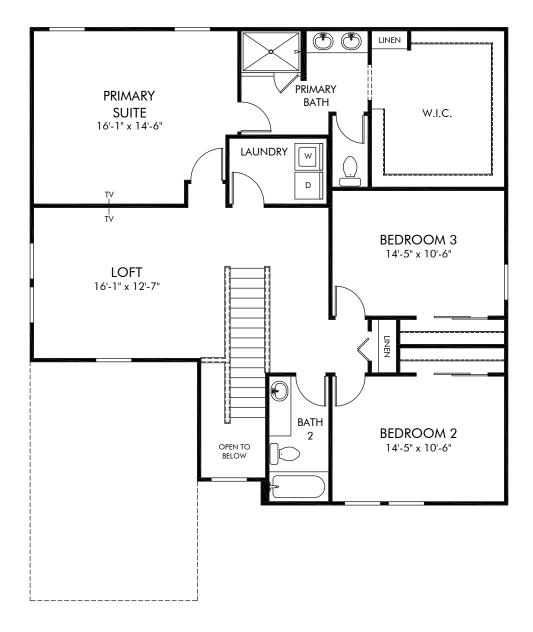

## Crosswinds - Signature Series | Primrose | Second Floor Approx. 2,631 sq. ft. | 4 Bed | 3 Bath | 2 Car Garage | 2 Story

### FLEX LIVING OPTIONS: Covered Lanai

Any floorplan and/or elevation rendering is an artist's conceptual rendering intended to provide a general overview, but any such rendering does not constitute actual plans and specifications for any home. Renderings and pictures are representative and may depict floorplans, elevations, options, upgrades, landscaping, and other features and amenities that are not included as part of all homes and/or may not be available for all lots and/or in all communities. Renderings may not be drawn to scale. Square footages and dimensions are approximate and may vary in construction and depending on the standard of measurement used, engineering and municipal requirements, or other site-specific conditions. Homes may be constructed with a floorplan that is the reverse of the floorplan rendering. Plans are copyrighted and/or otherwise subject to intellectual property rights of Meritage and/or others and cannot be reproduced or copied without Meritage's prior written consent. Plans and specifications, home features, and community information are subject to change, and homes to prior sale, at any time without notice or obligation. Pictures and other promotional materials are representative and may depict or contain floor plans, square footages, elevations, options, upgrades, landscaping, pool/spa, furnishings, appliances, and designer/decorator features and amenities. Not an offer or solicitation to sell real property. Offers to sell real property may only be made and accepted at the sales center for individual Meritage Homes comparation. ©2025 Meritage Homes Corporation. Minght reserved.