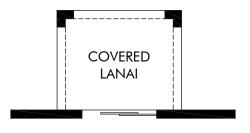

#### Crosswinds - Signature Series | Primrose | Options Approx. 2,631 sq. ft. | 4 Bed | 3 Bath | 2 Car Garage | 2 Story

# FLEX LIVING OPTIONS: Covered Lanai

Any floorplan and/or elevation rendering is an artist's conceptual rendering intended to provide a general overview, but any such rendering does not constitute actual plans and specifications for any home. Renderings and pictures are representative and may depict floorplans, elevations, options, upgrades, landscaping, and other features and amenities that are not included as part of all homes and/or may not be available for all lots and/or in all communities. Renderings may not be drawn to scale. Square footages and dimensions are approximate and may vary in construction and depending on the standard of measurement used, engineering and municipal requirements, or other site-specific conditions. Homes may be constructed with a floorplan the standard of measurement used, engineering and municipal requirements, or other site-specific conditions. Homes may be constructed with a floorplan the standard of measurement used, ending. Plans are copyrighted and/or otherwise subject to intellectual property rights of Meritage and/or others and cannot be reproduced or copied without Meritage's prior written consent. Plans and specifications, home features, and other promotional materials are representative and may depict or contain floor plans, square footages, elevations, options, upgrades, landscaping, pool/spa, furnishings, appliances, and designer/decorator features and amenities that are not included as part of the home and/or may not be available in all communities. Not an offer or solicitation to sell real property. Offers to sell real property may only be made and accepted at the standard for energy-efficient homes@, and Life. Built. Buil