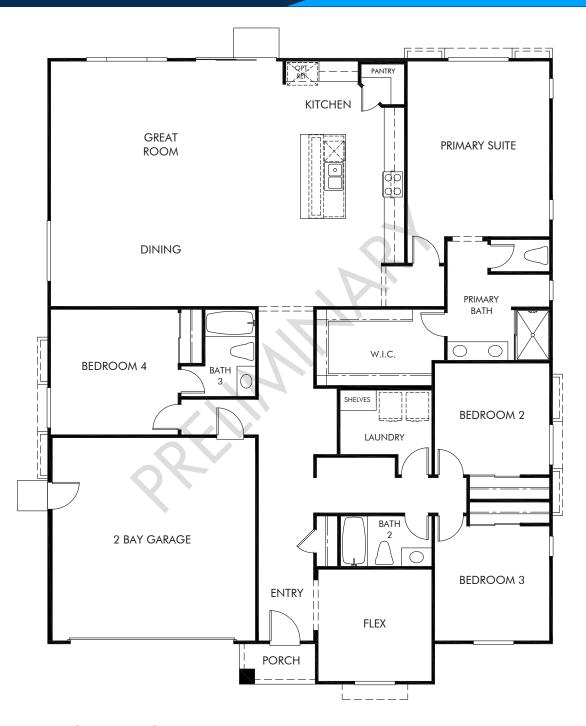

Cedar at Sumac Ridge | Residence 1 Approx. 2,527 sq. ft. | 4 Bed | 3 Bath | 2 Bay Garage | 1 Story

REV 02/22

Any floorplan and/or elevation rendering is an artist's conceptual rendering intended to provide a general overview, but any such rendering does not constitute actual plans and specifications for any home. Renderings and pictures are representative and may depict floorplans, elevations, options, upgrades, landscaping, and other features and amenities that are not included as part of all homes and/or may not be available for all lots and/or in all communities. Renderings may not be drawn to scales. Square footalages and dimensions are approximate and may vary in construction and depending on the standard of measurement used, engineering and municipal requirements, or other site-specific conditions. Homes may be constructed with a floorplan that is the reverse of the floorplan rendering. Plans are copyrighted and/or otherwise subject to intellectual property rights of Meritage and/or others and cannot be reproduced or copied without Meritage's prior written consent. Plans and specifications, home features, and community information are subject to change, and homes to prior sale, at any time without notice or obligation. Pictures and other promotional materials are representative and may depict or contain floor plans, square footages, elevations, options, upgrades, landscaping, pool/spa, furnishings, appliances, and designer/decorator features and amenities that are not included as part of the home and/or may not be available in all communities. Not an offer or solicitation to sell real property. Offers to sell real property may only be made and accepted at the sales center for individual Meritage Homes Corporation. ©2023 Meritage Homes Corporation. All rights reserved.