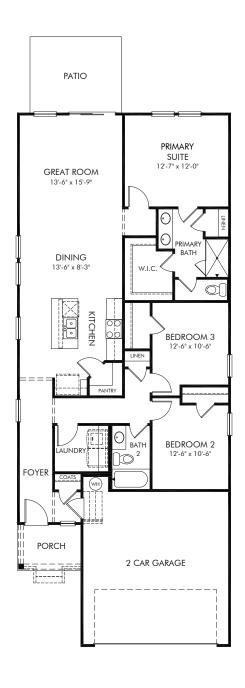

## Community Name | Autumn/Plan 340 | First Floor 1,420 sq. ft. | 3 Bed | 2 Bath | 2 Car Garage | 1 Story

REV 06/20

Any floorplan and/or elevation rendering is an artist's conceptual rendering intended to provide a general overview, but any such rendering does not constitute actual plans and specifications for any home. Renderings and pictures are representative and may depict floorplans, elevations, options, upgrades, landscaping, and other features and amenities that are not included as part of all homes and/or may not be available for all lots and/or in all communities. Renderings may not be drawn to scale. Any provided dimensions are approximate and actual dimensions may vary. Homes may be constructed with a floorplan that is the reverse of the floorplan rendering. Plans are copyrighted and/or otherwise subject to intellectual property rights of Meritage and/or others and cannot be reproduced or copied without Meritage's prior written consent. Plans and specifications, home features, and community information are subject to change, and homes to prior sale, at any time without notice or obligation. Additionally, deviationally, deviationally, deviations and variations may exist in any constructed home, including, without limitation: (i) substitution of materials and equipment of substantially equal or better quality; (ii) minor style, lot orientation, and color changes; (iii) minor variances in square footage and in room and space dimensions, and in window, door, utility outlet, and other improvement locations; (iv) changes as may be required by any state, federal, county, or local governmental authority in order to accommodate requested selections and/or options; and (iv) value engineering and field changes.