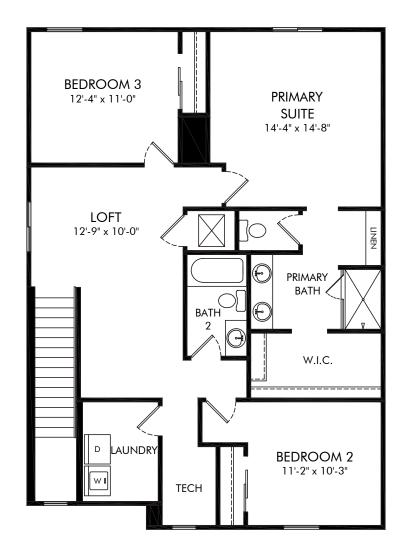

## Redwood/3L60 | Second Floor Approx. 1,964 sq. ft. | 3 Bed | 2.5 Bath | 2 Car Garage | 2 Story

Any floorplan and/or elevation rendering is an artist's conceptual rendering intended to provide a general overview, but any such rendering does not constitute actual plans and specifications for any home. Renderings and pictures are representative and may depict floorplans, elevations, options, upgrades, landscaping, and other features and amenities that are not included as part of all homes and/or may not be available for all lots and/or in all communities. Renderings may not be drawn to scale. Square footages and dimensions are approximate and may vary in construction and depending on the standard of measurement used, engineering and municipal requirements, or other site-specific conditions. Homes may be constructed with a floorplan the standard of measurement used, engineering and municipal requirements, or other site-specific conditions. Homes may be constructed with a floorplan the standard or dimeasurement used, engineering and municipal requirements, or other site-specific conditions. Homes may be constructed with a floorplant is the reverse of the floorplan rendering. Plans are copyrighted and/or otherwise subject to intellectual property rights of Meritage and/or others and cannot be reproduced or copied without Meritage's prior written consent. Plans and specifications, home features, and other promotional materials are representative and may depict or contain floor plans, square footages, elevations, options, upgrades, landscaping, pool/spa, furnishings, appliances, and designer/decorator features and amenities that are not included as part of the home and/or may not be available in all communities. Not an offer or solicitation to sell real property. Offers to sell real property may only be made and accepted at the sales center for individual Meritage Homes Sorporation. @DO2/Want, furnishings, appliances, and designer/decorator features as easociate for details. Meritage Homes Sorporation, all rights reserved.