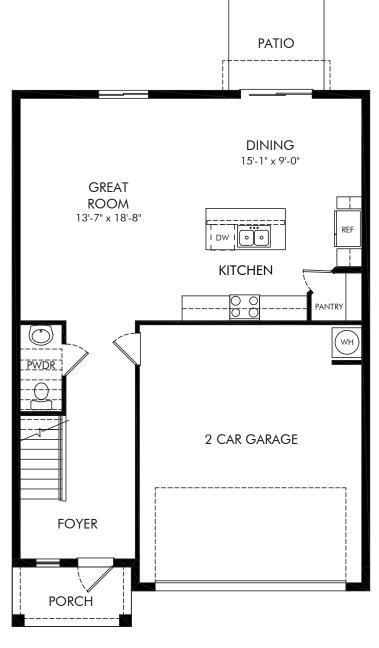

## Redwood/3L60 | First Floor Approx. 1,964 sq. ft. | 3 Bed | 2.5 Bath | 2 Car Garage | 2 Story

Any floorplan and/or elevation rendering is an artist's conceptual rendering intended to provide a general overview, but any such rendering does not constitute actual plans and specifications for any home. Renderings and pictures are representative and may depict floorplans, elevations, options, upgrades, landscaping, and other features and amenities that are not included as part of all homes and/or may not be available for all lots and/or in all communities. Renderings may not be drawn to scale. Square footages and dimensions are approximate and may vary in construction and depending on the standard of measurement used, engineering and municipal requirements, or other site-specific conditions. Homes may be constructed with a floorplan the standard of measurement used, engineering and municipal requirements, or other site-specific conditions. Homes may be constructed with a floorplan the standard or dimeasurement used, engineering and municipal requirements, or other site-specific conditions. Homes may be constructed with a floorplant is the reverse of the floorplan rendering. Plans are copyrighted and/or otherwise subject to intellectual property rights of Meritage and/or others and cannot be reproduced or copied without Meritage's prior written consent. Plans and specifications, home features, and other promotional materials are representative and may depict or contain floor plans, square footages, elevations, options, upgrades, landscaping, pool/spa, furnishings, appliances, and designer/decorator features and amenities that are not included as part of the home and/or may not be available in all communities. Not an offer or solicitation to sell real property. Offers to sell real property may only be made and accepted at the sales center for individual Meritage Homes Sorporation. @DO2/Want, furnishings, appliances, and designer/decorator features as easociate for details. Meritage Homes Sorporation, all rights reserved.