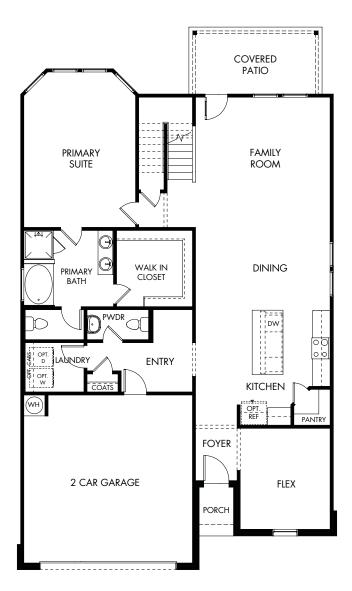

## The Griffin | Plan L460 | First Floor Approx. 2,273 sq. ft. | 3 Bed | 2.5 Bath | 2-Car Garage | 2 Story

Rev 1-11-22 HOU L460

Any floorplan and/or elevation rendering is an artist's conceptual rendering intended to provide a general overview, but any such rendering does not constitute actual plans and specifications for any home. Renderings and pictures are representative and may depict floorplans, elevations, options, upgrades, landscaping, and other features and amenities that are not included as part of all homes and/or may not be available for all lots and/or in all communities. Renderings may not be drawn to scale. Square footages and dimensions are approximate and may vary in construction and depending on the standard of measurement used, engineering and municipal requirements, or other site-specific conditions. Homes may be constructed with a floorplan that is the reverse of the floorplan rendering. Plans are copyrighted and/or otherwise subject to intellectual property rights of Meritage and/or others and cannot be reproduced or copied without Meritage's prior written consent. Plans and specifications, home features, and community information are subject to change, and homes to prior sale, at any time without notice or obligation. Pictures and other promotional materials are representative and may depict or contain floor plans, square footages, elevations, options, upgrades, landscaping, pool/spa, furnishings, appliances, and designer/decorator features and amenities that are not included as part of the home and/or may not be available in all communities. Not an offer or solicitation to sell real property. Offers to sell real property may only be made and accepted at the sales center for individual Meritage Homes@, and Life. Built. Better.@ are registered trademarks of Meritage Homes Corporation. @2022 Meritage Homes Corporation. All rights reserved.