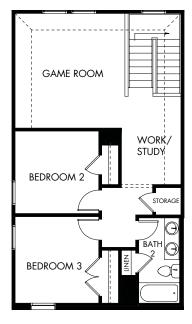

## The Griffin | Plan L460 | Second Floor Approx. 2,273 sq. ft. | 3 Bed | 2.5 Bath | 2-Car Garage | 2 Story

Any floorplan and/or elevation rendering is an artist's conceptual rendering intended to provide a general overview, but any such rendering does not constitute actual plans and specifications for any home. Renderings and pictures are representative and may depict floorplans, elevations, options, upgrades, landscaping, and other features and amenities that are not included as part of all homes and/or may not be available for all lots and/or in all communities. Renderings may not be drawn to scale. Square footages and dimensions are approximate and may vary in construction and depending on the standard of measurement used, engineering and municipal requirements, or other site-specific conditions. Homes may be constructed with a floorplan that is the reverse of the floorplan rendering. Plans are copyrighted and/or otherwise subject to intellectual property rights of Meritage and/or others and cannot be reproduced or copied without Meritage's prior written consent. Plans and specifications, home features, and other promotional materials are representative and may depict or contain floor plans, square footages, elevations, options, upgrades, landscaping, pool/spa, furnishings, appliances, and designer/decorator features and amenities. Not an offer or solicitation to sell real property. Offers to sell real property may only be made and accepted at the sales center for individual Meritage Homes Corporation. ©2022 Weritage Homes Corporation. All rights reserved.