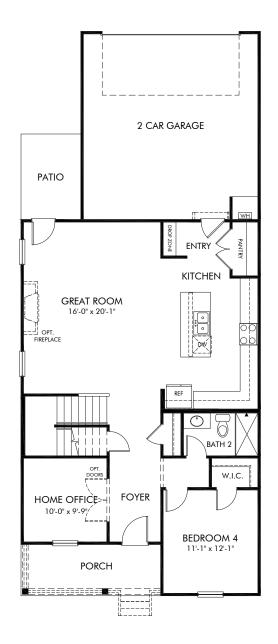

## Poplar Farms | Palmetto/B50 | First Floor Approx. 2,198 sq. ft. | 4 Bed | 3 Bath | 2 Car Garage | 2 Story

FLEX LIVING OPTIONS: Gourmet Kitchen. Primary Bath 1 or 2. Covered Patio.

Any floorplan and/or elevation rendering is an artist's conceptual rendering intended to provide a general overview, but any such rendering does not constitute actual plans and specifications for any home. Renderings and pictures are representative and may depict floorplans, elevations, options, upgrades, landscaping, and other features and amenities that are not included as part of all homes and/or may not be available for all lots and/or in all communities. Renderings may not be drawn to scale. Square footages and dimensions are approximate and may vary in construction and depending on the standard of measurement used, engineering and municipal requirements, or other site-specific conditions. Homes may be constructed with a floorplan the trane or opyrighted and/or otherwise subject to intellectual property rights of Meritage and/or others and cannot be reproduced or copied without Meritage's prior written consent. Plans and specifications, home features, and community information are subject to change, and homes to prior sale, at any time without notice or obligation. Pictures and other promotional materials are representative and may depict or contain floor plans, square footages, elevations, options, upgrades, landscaping, pool/spa, trunishings, appliances, and designer/decorator features and amenities that are not included as part of the home and/or may not be available in all communities. Not an offer or solicitation to sell real property. Offers to sell real property may only be made and accepted at the sales center for individual Meritage Homes communities. See sales associate for details. Meritage Homes@Corporation. All rights reserved.