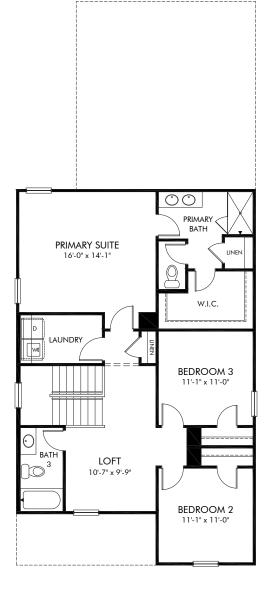

## Poplar Farms | Palmetto/B50 | Second Floor Approx. 2,198 sq. ft. | 4 Bed | 3 Bath | 2 Car Garage | 2 Story

FLEX LIVING OPTIONS: Gourmet Kitchen. Primary Bath 1 or 2. Covered Patio.

Any floorplan and/or elevation rendering is an artist's conceptual rendering intended to provide a general overview, but any such rendering does not constitute actual plans and specifications for any home. Renderings and pictures are representative and may depict floorplans, elevations, options, upgrades, landscaping, and other features and amenities that are not included as part of all homes and/or may not be available for all lots and/or in all communities. Renderings may not be drawn to scale. Square footages and dimensions are approximate and may vary in construction and depending on the standard of measurement used, engineering and municipal requirements, or other site-specific conditions. Homes may be constructed with a floorplan that is the reverse of the floorplan rendering. Plans are copyrighted and/or otherwise subject to intellectual property rights of Meritage and/or others and cannot be reproduced or copied without Meritage's prior written consent. Plans and specifications, home features, and community information are subject to change, and homes to prior sale, at any time without notice or obligation. Pictures and other promotional materials are representative and may depict or contain floor plans, square footages, elevations, options, upgrades, landscaping, pool/spa, furnishings, appliances, and designer/decorator features and amenities. Not an offer or solicitation to sell real property. Offers to sell real property may only be made and accepted at the sales center for individual Meritage Homes comparation. @DotSpa, furnishings, appliances, and Life. Built, Built, Built, Berlinge Homes Corporation. @DotSpa, furnishings, and Life. Built, Built, Berlinge Homes Corporation. @DotSpa, furnishings, and life. Therewed.