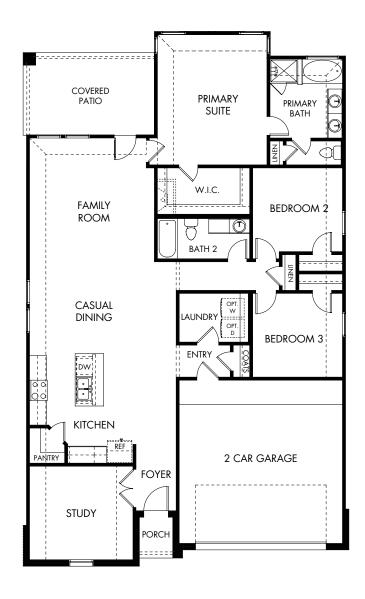

## LIFE. BUILT. BETTER.

The Oleander LN | Plan L401 | First Floor 1,831 sq. ft. | 3 Bed | 2 Bath | 2-Car Garage | 1 Story

Rev 7-11-19 HOU L401

Any floorplan and/or elevation rendering is an artist's conceptual rendering intended to provide a general overview, but any such rendering does not constitute actual plans and specifications for any home. Renderings and pictures are representative and may depict floorplans, elevations, options, upgrades, landscaping, and other features and amenities that are not included as part of all homes and/or may not be available for all lots and/or in all communities. Renderings may not be drawn to scale. Any provided dimensions are approximate and actual dimensions may vary. Homes may be constructed with a floorplan that is the reverse of the floorplan rendering. Plans are copyrighted and/or otherwise subject to intellectual property rights of Meritage and/or others and cannot be reproduced or copied without Meritage's prior written consent. Plans and specifications, home features, and community information are subject to change, and homes to prior sale, at any time without notice or obligation. Additionally, deviations and variations and variations may exist in any constructed home, including, without limitation: (i) substitution of materials and equipment of substantially equal or better quality; (ii) minor style, lot orientation, and color changes; (iii) minor variances in square footage and in room and space dimensions, and in window, door, utility outlet, and other improvement locations; (iv) changes as may be required by any state, federal, county, or local governmental authority in order to accommodate requested selections and/or options; and (v) value engineering and field changes.