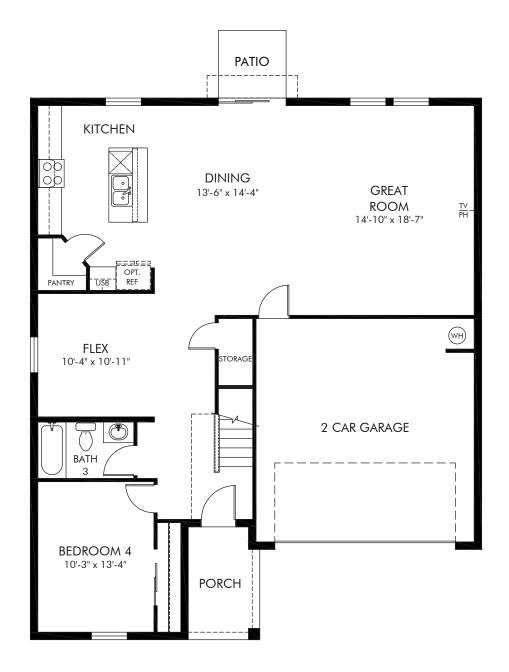

Hammock Reserve - Signature Series | Primrose | First Floor Approx. 2,631 sq. ft. | 4 Bed | 3 Bath | 2 Car Garage | 2 Story

REV 02/21

FLEX LIVING OPTIONS: Opt. Covered Lanai

Any floorplan and/or elevation rendering is an artist's conceptual rendering intended to provide a general overview, but any such rendering does not constitute actual plans and specifications for any home. Renderings and pictures are representative and may depict floorplans, elevations, options, upgrades, landscaping, and other features and amenities that are not included as part of all homes and/or may not be available for all lots and/or in all communities. Renderings may not be drawn to scale. Square footalegs and dimensions are approximate and may vary in construction and depending on the standard of measurement used, engineering and municipal requirements, or other site-specific conditions. Homes may be constructed with a floorplan that is the reverse of the floorplan rendering. Plans are copyrighted and/or otherwise subject to intellectual property rights of Meritage and/or others and cannot be reproduced or copied without Meritage's prior written consent. Plans and specifications, home features, and community information are subject to change, and homes to prior sale, at any time without notice or obligation. Pictures and other promotional materials are representative and may depict or contain floor plans, square footages, elevations, options, upgrades, landscaping, pool/spa, furnishings, appliances, and designer/decorator features and amenities that are not included as part of the home and/or may not be available in all communities. Not an offer or solicitation to sell real property. Offers to sell real property may only be made and accepted at the sales center for individual Meritage Homes Corporation. ©2023 Meritage Homes Corporation, All rights reserved.