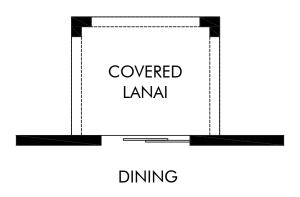

OPT. COVERED LANAI

Hammock Reserve - Signature Series | Primrose | Options Approx. 2,631 sq. ft. | 4 Bed | 3 Bath | 2 Car Garage | 2 Story

FLEX LIVING OPTIONS: Opt. Covered Lanai

Any floorplan and/or elevation rendering is an artist's conceptual rendering intended to provide a general overview, but any such rendering does not constitute actual plans and specifications for any home. Renderings and pictures are representative and may depict floorplans, elevations, options, upgrades, landscaping, and other features and amenities that are not included as part of all homes and/or may not be available for all lots and/or in all communities. Renderings may not be drawn to scales. Square footalages and dimensions are approximate and may vary in construction and depending on the standard of measurement used, engineering and municipal requirements, or other site-specific conditions. Homes may be constructed with a floorplan that is the reverse of the floorplan rendering. Plans are copyrighted and/or otherwise subject to intellectual property rights of Meritage and/or others and cannot be reproduced or copied without Meritage's prior written consent. Plans and specifications, home features, and community information are subject to change, and homes to prior sale, at any time without notice or obligation. Pictures and other promotional materials are representative and may depict or contain floor plans, square footages, elevations, options, upgrades, landscaping, pool/spa, furnishings, appliances, and designer/decorator features and amenities that are not included as part of the home and/or may not be available in all communities. Not an offer or solicitation to sell real property. Offers to sell real property may only be made and accepted at the sales center for individual Meritage Homes Corporation. ©2023 Meritage Homes Corporation. All rights reserved.