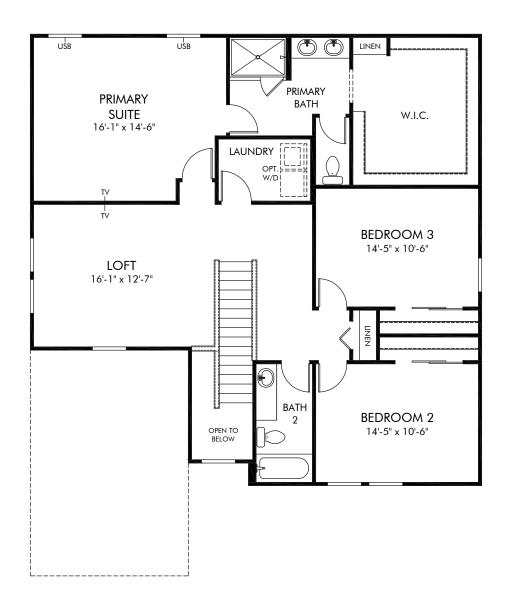

Hammock Reserve - Signature Series | Primrose | Second Floor Approx. 2,631 sq. ft. | 4 Bed | 3 Bath | 2 Car Garage | 2 Story

Any floorplan and/or elevation rendering is an artist's conceptual rendering intended to provide a general overview, but any such rendering does not constitute actual plans and specifications for any home. Renderings and pictures are representative and may depict floorplans, elevations, options, upgrades, landscaping, and other features and amenities that are not included as part of all homes and/or may not be available for all lots and/or in all communities. Renderings may not be drawn to scale. Square footalges and dimensions are approximate and may vary in construction and depending on the standard of measurement used, engineering and municipal requirements, or other site-specific conditions. Homes may be constructed with a floorplan that is the reverse of the floorplan rendering. Plans are copyrighted and/or otherwise subject to intellectual property rights of Meritage and/or others and cannot be reproduced or copied without Meritage's prior written consent. Plans and specifications, home features, and community information are subject to change, and homes to prior sale, at any time without notice or obligation. Pictures and other promotional materials are representative and may depict or contain floor plans, square footages, elevations, options, upgrades, landscaping, pool/spa, furnishings, appliances, and designer/decorator features and amenities that are not included as part of the home and/or may not be available in all communities. Not an offer or solicitation to sell real property. Offers to sell real property may only be made and accepted at the sales center for individual Meritage Homes Corporation. ©2023 Meritage Homes Corporation. All rights reserved.